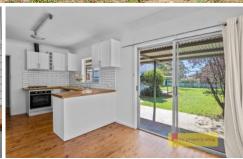

- Centrally situated in Mudgee, offering convenience and accessibility.
- Kitchen featuring gas cooking and a dishwasher for convenience.
- Three bedrooms with built-in wardrobes providing ample storage space.
- Stay cool with ceiling fans and cozy up with gas heaters throughout the home.
- Massive 9m x7m shed with concrete floor and 5m approx pitch.
- Huge 1667m2 block perfect for expansion or redevelopment, maximizing the property's value (STCA).
- Fenced into two portions with your own private orchid with plenty of space for a veggie garden, chooks, pets or maybe even a sheep!