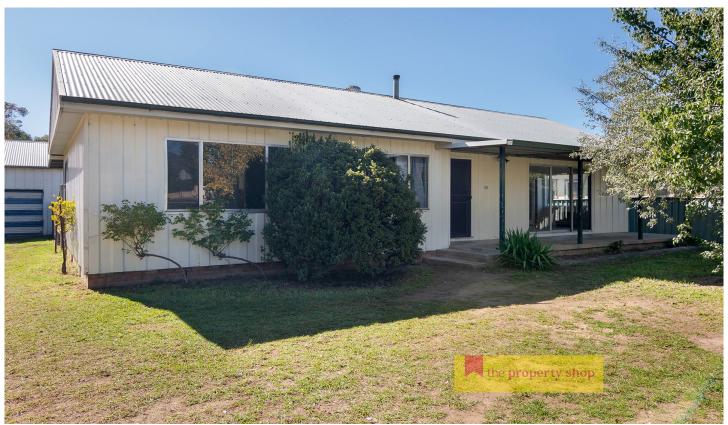

## 170 Gladstone Street Mudgee NSW

This expansive property presents an enticing opportunity for savvy investors and developers. Whether you're envisioning a stylish renovation to maximize its existing footprint or exploring the potential for subdivision or additional dwellings (STCA), the possibilities are endless.

- Centrally situated in Mudgee, offering convenience and accessibility.
- Kitchen featuring gas cooking and a dishwasher for convenience.
- Three bedrooms with built-in wardrobes providing ample storage space.
- Stay cool with ceiling fans and cozy up with gas heaters throughout the home.
- Massive 9m x7m shed with concrete floor and 5m approx pitch.
- Huge 1667m2 block perfect for expansion or redevelopment, maximizing the property's value (STCA).
- Fenced into two portions with your own private orchid with plenty of space for a veggie garden, chooks, pets or maybe even a sheep!