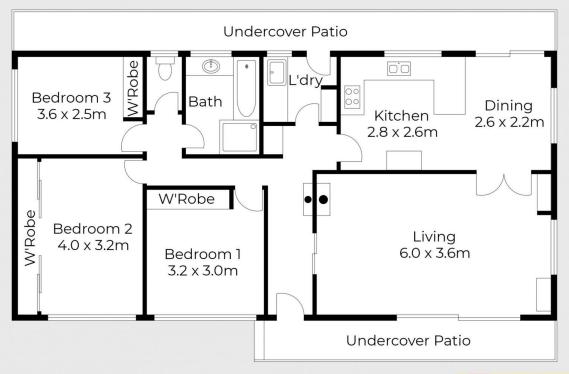

- Centrally situated in Mudgee, offering convenience and accessibility.
- Kitchen featuring gas cooking and a dishwasher for convenience.
- Three bedrooms with built-in wardrobes providing ample storage space.
- Stay cool with ceiling fans and cozy up with gas heaters throughout the home.
- Massive 9m x7m shed with concrete floor and 5m approx pitch.
- Huge 1667m2 block perfect for expansion or redevelopment, maximizing the property's value (STCA).
- Fenced into two portions with your own private orchid with plenty of space for a veggie garden, chooks, pets or maybe even a sheep!

APPROXIMATE AREA LIVING AREA : 91 m<sup>2</sup> TOTAL AREA : 113 m<sup>2</sup>

Disclaimer: Maps, plans and images are for general and illustrative purposes, are indicative only and are not to scale