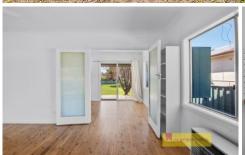

- Centrally situated in Mudgee, offering convenience and accessibility.
- Kitchen featuring gas cooking and a dishwasher for convenience.
- Three bedrooms with built-in wardrobes providing ample storage space.
- Stay cool with ceiling fans and cozy up with gas heaters throughout the home.
- Massive 9m x7m shed with concrete floor and 5m approx pitch.
- Huge 1667m2 block perfect for expansion or redevelopment, maximizing the property's value (STCA).
- Fenced into two portions with your own private orchid with plenty of space for a veggie garden, chooks, pets or maybe even a sheep!