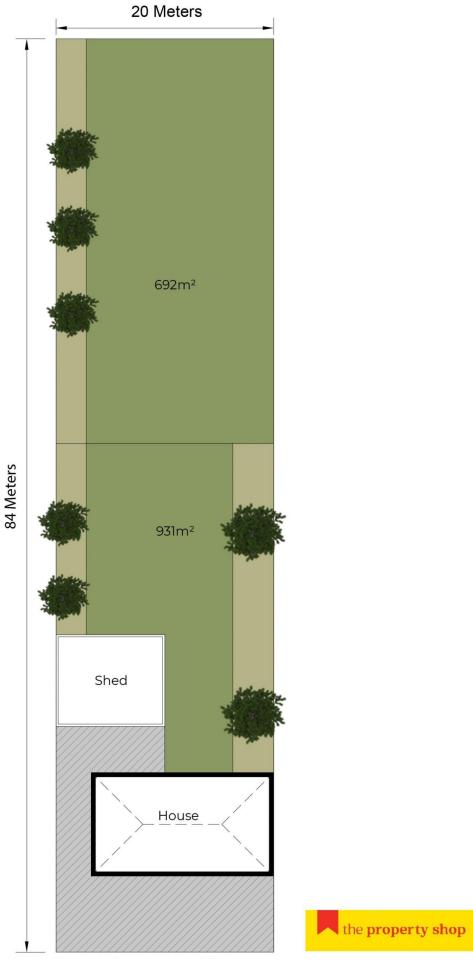

- Centrally situated in Mudgee, offering convenience and accessibility.
- Kitchen featuring gas cooking and a dishwasher for convenience.
- Three bedrooms with built-in wardrobes providing ample storage space.
- Stay cool with ceiling fans and cozy up with gas heaters throughout the home.
- Massive 9m x7m shed with concrete floor and 5m approx pitch.
- Huge 1667m2 block perfect for expansion or redevelopment, maximizing the property's value (STCA).
- Fenced into two portions with your own private orchid with plenty of space for a veggie garden, chooks, pets or maybe even a sheep!