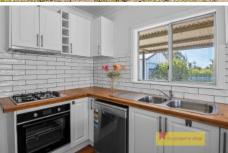

- Centrally situated in Mudgee, offering convenience and accessibility.
- Kitchen featuring gas cooking and a dishwasher for convenience.
- Three bedrooms with built-in wardrobes providing ample storage space.
- Stay cool with ceiling fans and cozy up with gas heaters throughout the home.
- Massive 9m x7m shed with concrete floor and 5m approx pitch.
- Huge 1667m2 block perfect for expansion or redevelopment, maximizing the property's value (STCA).
- Fenced into two portions with your own private orchid with plenty of space for a veggie garden, chooks, pets or maybe even a sheep!