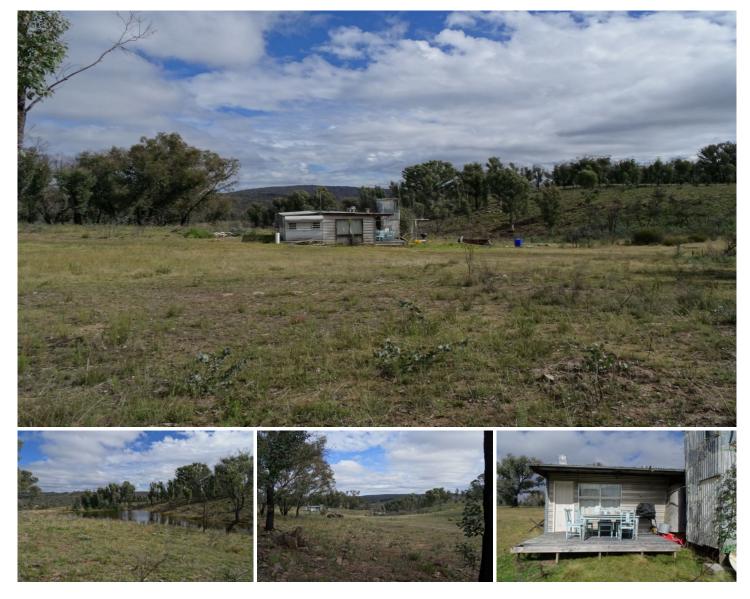

## 5944 Hill End Road Mudgee NSW

Escape the hustle and bustle and immerse yourself in the tranquility of rural living, located just 48km from Mudgee and only 8km from the Historical Hill End village. This idyllic property spans 100 acres (approx 40ha) of picturesque landscape, featuring a blend of open, cleared land and captivating wooded areas.

- 40ha (approx 100 acres) comprised of both cleared and timbered land

- Caravan with annex, ready to utilize for your weekender
- 20x9m Shed with kitchen amenities
- Dwelling entitlement, build your dream home here

- Perfect weekend getaway to relax & enjoy rural lifestyle activities

- No power connected however there is power close by, go off grid with no power bills if you like

Presenting a fantastic opportunity to add value or simply enjoy as your own private rural retreat. To arrange your private inspection contact Sara Perry on 0400 859 593 or Olivia Dwyer on 0431 972 605 at the The Property Shop.