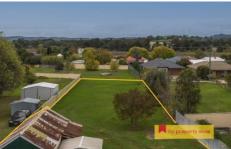

## 216 Mortimer Street Mudgee NSW

Situated just moments from Mudgee's vibrant CBD, sprawling across 1828 square meters of leveled land, offering an abundance of opportunities. This property presents the perfect prospect to develop, build or subdivide.

- Explore the potential to subdivide the land for development \*STCA
- Opportunity to potentially restore existing cottage
- Inclusion of original shedding with workshop and carports, providing ample storage for all your needs
- Large level 1828sqm block with services connected (Power, Sewer & Water)
- This is a rare opportunity to secure a prime development block just moments from Mudgee's CBD
- ? Subjected to council approval