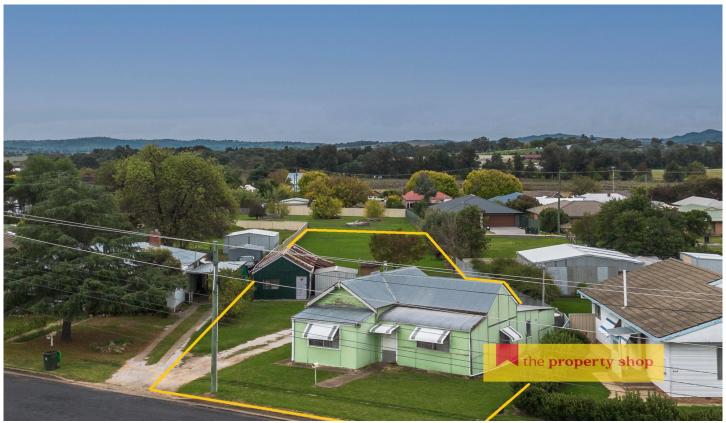

## 216 Mortimer Street Mudgee NSW

Situated just moments from Mudgee's vibrant CBD, sprawling across 1828 square meters of leveled land, offering an abundance of opportunities. This property presents the perfect prospect to develop, build or subdivide.

- Explore the potential to subdivide the land for development \*STCA
- Opportunity to potentially restore existing cottage
- Inclusion of original shedding with workshop and carports, providing ample storage for all your needs
- Large level 1828sqm block with services connected (Power, Sewer & Water)
- This is a rare opportunity to secure a prime development block just moments from Mudgee's CBD
- ? Subjected to council approval