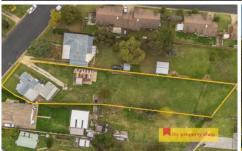

## 216 Mortimer Street Mudgee NSW

Situated just moments from Mudgee's vibrant CBD, sprawling across 1828 square meters of leveled land, offering an abundance of opportunities. This property presents the perfect prospect to develop, build or subdivide.

- Explore the potential to subdivide the land for development \*STCA
- Opportunity to potentially restore existing cottage
- Inclusion of original shedding with workshop and carports, providing ample storage for all your needs
- Large level 1828sqm block with services connected (Power, Sewer & Water)
- This is a rare opportunity to secure a prime development block just moments from Mudgee's CBD
- ? Subjected to council approval