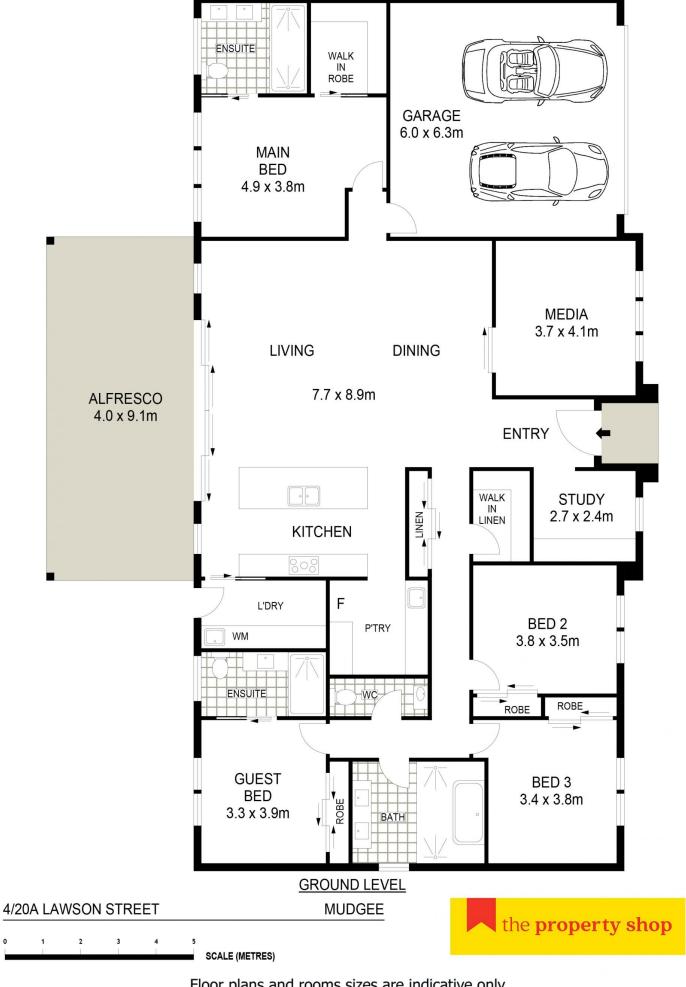

- Offering four oversized bedrooms with built-in robes
- Grand master suite with walk-in robe and opulent ensuite with his & her basin
- Guest retreat with built-in robe & ensuite
- Chef style Kitchen with quality appliances and expansive butler's pantry
- Open plan living with raked ceilings creating a grand, light-filled entertaining space
- Covered outdoor alfresco flows effortlessly through bi-fold doors making the perfect entertaining home
- Additional formal lounge room equipped for the entire family
- Luxurious main bathroom with double vanity and expansive wet room
- Abundance of storage throughout with walk-in linen cupboards

Floor plans and rooms sizes are indicative only