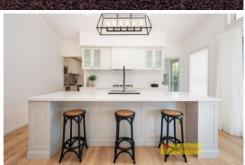

- Offering four oversized bedrooms with built-in robes
- Grand master suite with walk-in robe and opulent ensuite with his & her basin
- Guest retreat with built-in robe & ensuite
- Chef style Kitchen with quality appliances and expansive butler's pantry
- Open plan living with raked ceilings creating a grand, light-filled entertaining space
- Covered outdoor alfresco flows effortlessly through bi-fold doors making the perfect entertaining home
- Additional formal lounge room equipped for the entire family
- Luxurious main bathroom with double vanity and expansive wet room
- Abundance of storage throughout with walk-in linen cupboards