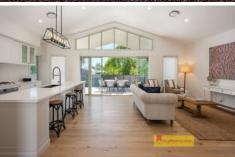

- Offering four oversized bedrooms with built-in robes
- Grand master suite with walk-in robe and opulent ensuite with his & her basin
- Guest retreat with built-in robe & ensuite
- Chef style Kitchen with quality appliances and expansive butler's pantry
- Open plan living with raked ceilings creating a grand, light-filled entertaining space
- Covered outdoor alfresco flows effortlessly through bi-fold doors making the perfect entertaining home
- Additional formal lounge room equipped for the entire family
- Luxurious main bathroom with double vanity and expansive wet room
- Abundance of storage throughout with walk-in linen cupboards