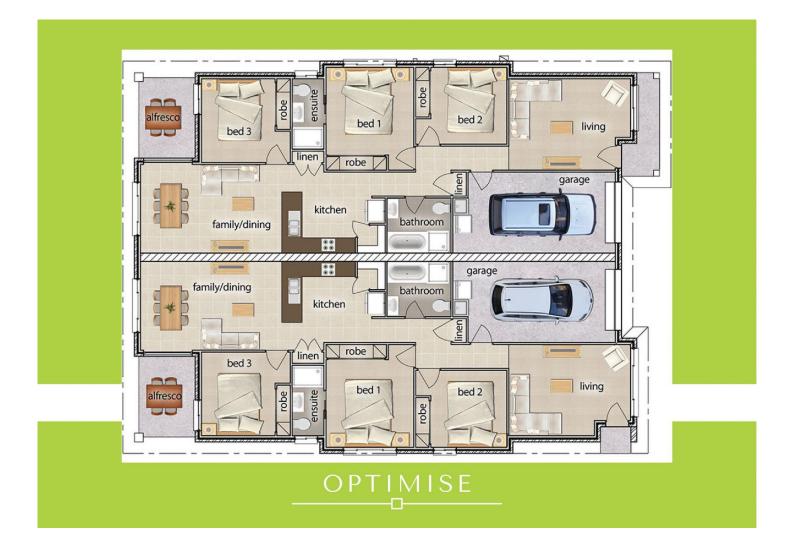

## 1/15 Shearman Street Mudgee NSW

BRAND NEW three-bedroom home with modern interiors and a functional floor-plan for everyone. Set on a low-maintenance 300sqm block and room for the whole family, this is the property for you!

- Three spacious and light-filled bedrooms with built in wardrobes

- Main bedroom with en-suite and walk-in robe

- Modern galley-style kitchen with gas cook-top and walk in pantry

- Open plan kitchen over looking the dining and living, ideal for entertaining

- Stay comfortable year round with ducted air-conditioning throughout

- Single garage with plenty of room to store your belongings

- Rental potential of \$580 per week makes this a safe investment

\*Please note images are of the Hibbard Display Home, this home is currently under construction.\*