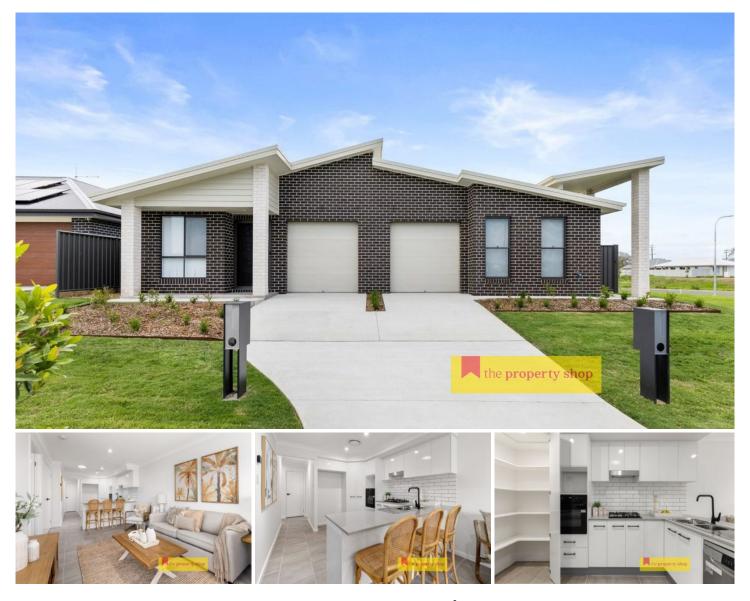

## 1/15 Shearman Street Mudgee NSW

BRAND NEW three-bedroom home with modern interiors and a functional floor-plan for everyone. Set on a low-maintenance 300sqm block and room for the whole family, this is the property for you!

- Three spacious and light-filled bedrooms with built in wardrobes

- Main bedroom with en-suite and walk-in robe

- Modern galley-style kitchen with gas cook-top and walk in pantry

- Open plan kitchen over looking the dining and living, ideal for entertaining

- Stay comfortable year round with ducted air-conditioning throughout

- Single garage with plenty of room to store your belongings

- Rental potential of \$580 per week makes this a safe investment

\*Please note images are of the Hibbard Display Home, this home is currently under construction.\*