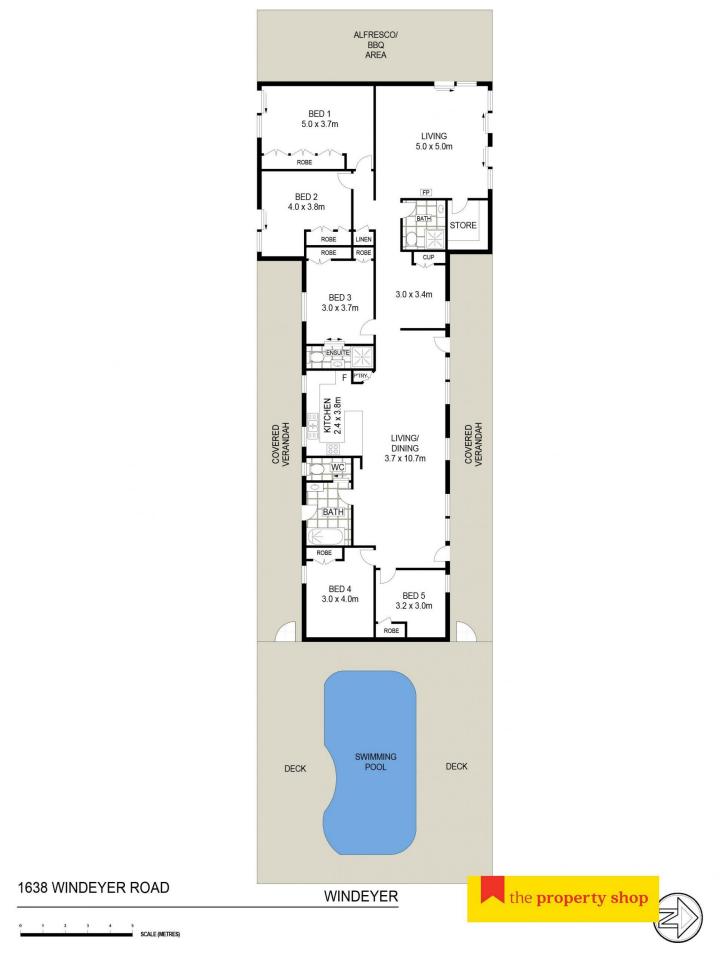

ardrobes

- Updated kitchen with granite countertops and extensive cupboard space, including a large walk-in pantry.

- Open plan kitchen, living, and dining area, ideal for those who love to entertain

- A second living space providing ample room for the whole family

- Equipped with wood fire heating and split reverse cycle air conditioning to ensure comfort throughout the seasons

- Large shed/workshop with carports plus 2 garden sheds and established veggie gardens

- Excellent water supply including an equipped bore, 100,000L of rain water storage and 2 dams

## 5 🛤 3 🚔 3 🚘

Price : GUIDE \$730,000

Land Size : 9.71 ha View : https://ww

 https://www.thepropertyshop.com.au/sale/n sw/dubbo-orana/mudgee/residential/rural/79 83980



Sara Perry 02 6372 2222



Olivia Dwyer 02 6372 2222



Floor plans and rooms sizes are indicative only