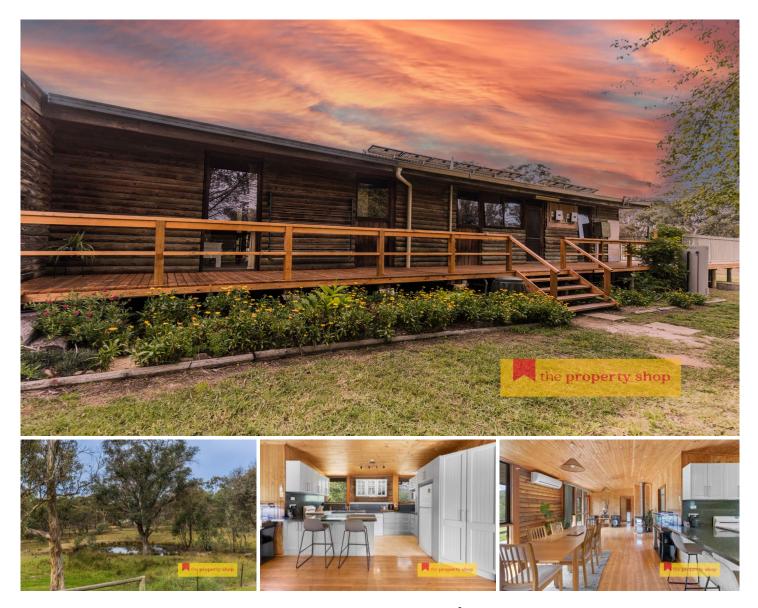

## 1638 Windeyer Road Mudgee NSW

1638 Windeyer Road presents a tranquil retreat perfect for those seeking their own slice of serenity. Located just 30 minutes from Mudgee's CBD via sealed road in the picturesque village of Windeyer.

Situated on 9.71 hectares (24 acres) and divided into 4 paddocks, this property provides abundant room for grazing livestock or simply indulging in the rural lifestyle.

- Charming log cabin style 5 bedroom home, all with built in wardrobes

- Updated kitchen with granite countertops and extensive cupboard space, including a large walk-in pantry.

- Open plan kitchen, living, and dining area, ideal for those who love to entertain

- A second living space providing ample room for the whole family

- Equipped with wood fire heating and split reverse cycle air conditioning to ensure comfort throughout the seasons

- Large shed/workshop with carports plus 2 garden sheds and established veggie gardens