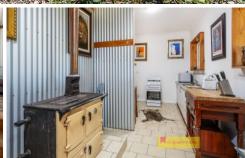

- Comfortable two-bedroom shed style cottage with plenty of charm & character
- Two bedrooms featured with hardwood paneling and flooring
- Function kitchen with plenty of storage and original fuel stove
- Expansive all-weather alfresco area, great for entertaining
- Practical bathroom/laundry with separate water closet
- 5,817m2 of picturesque land, 5 paddocks Single car garage with power connected and garden shed
- Close to cafes, schools & businesses of Coolah
- Electricity & water not included in rent