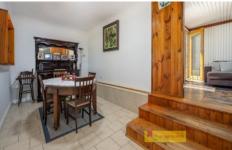

- Comfortable two-bedroom shed style cottage with plenty of charm & character
- Two bedrooms featured with hardwood paneling and flooring
- Function kitchen with plenty of storage and original fuel stove
- Expansive all-weather alfresco area, great for entertaining
- Practical bathroom/laundry with separate water closet
- 5,817m2 of picturesque land, 5 paddocks Single car garage with power connected and garden shed
- Close to cafes, schools & businesses of Coolah
- Electricity & water not included in rent