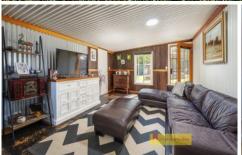

- Comfortable two-bedroom shed style cottage with plenty of charm & character
- Two bedrooms featured with hardwood paneling and flooring
- Function kitchen with plenty of storage and original fuel stove
- Expansive all-weather alfresco area, great for entertaining
- Practical bathroom/laundry with separate water closet
- 5,817m2 of picturesque land, 5 paddocks Single car garage with power connected and garden shed
- Close to cafes, schools & businesses of Coolah
- Electricity & water not included in rent