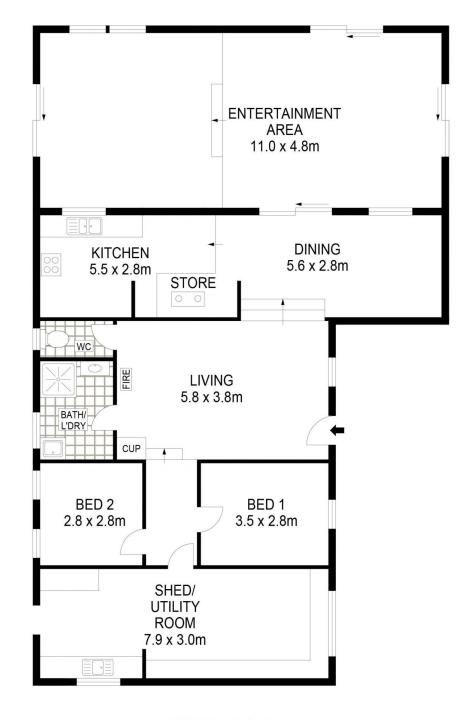

## 25-29 Walker Street Coolah NSW

Nestled within the peaceful Coolah township, this charming shed-style home sprawls across 5,817m2 of scenic land, providing ample space for this unique two-bedroom shed-style design.

- Comfortable two-bedroom shed style cottage with plenty of charm & character
- Two bedrooms featured with hardwood paneling and flooring
- Function kitchen with plenty of storage and original fuel stove
- Expansive all-weather alfresco area, great for entertaining
- Practical bathroom/laundry with separate water closet
- 5,817m2 of picturesque land, 5 paddocks Single car garage with power connected and garden shed
- Close to cafes, schools & businesses of Coolah
- Electricity & water not included in rent

## 2 🍱 1 🖺 1 🕰

Price : \$550 pw Land Size : 5817 sqm

View: https://www.thepropertyshop.com.au/lease/

nsw/dubbo-orana/coolah/residential/house/7

982464

Kelly Rae 02 6372 2222

Karen Denyer 6372 2222

**GROUND LEVEL** 

Floor plans and rooms sizes are indicative only

INT: 164 m<sup>2</sup>