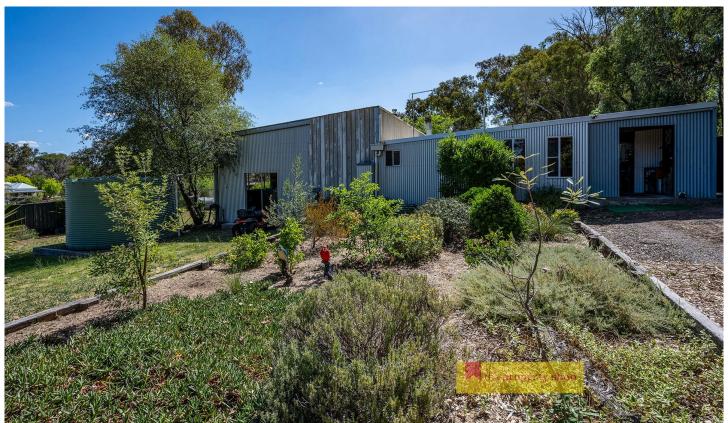

## 25-29 Walker Street Coolah NSW

Nestled within the peaceful Coolah township, this charming shed-style home sprawls across 5,817m2 of scenic land, providing ample space for this unique two-bedroom shed-style design.

- Comfortable two-bedroom shed style cottage with plenty of charm & character
- Two bedrooms featured with hardwood paneling and flooring
- Function kitchen with plenty of storage and original fuel stove
- Expansive all-weather alfresco area, great for entertaining
- Practical bathroom/laundry with separate water closet
- 5,817m2 of picturesque land, 5 paddocks Single car garage with power connected and garden shed
- Close to cafes, schools & businesses of Coolah
- Electricity & water not included in rent