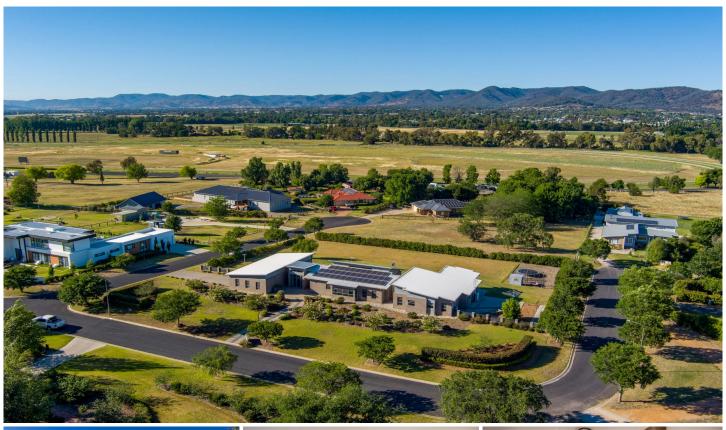

## 2 Yarra Court Mudgee NSW

Beautifully designed for contemporary living this expansive family home is situated in the coveted Bombira Estate on an elevated 4025m2 with sweeping views to Mudgee.

- Pavilion style design with separate wings for parents retreat, family living and kids zones
- Light filled entry overlooks the sparkling inground pool creating a relaxed tone as soon as you step inside
- Soaked in natural sunlight, the main open plan living spaces feature polished concrete floors, a beautifully appointed kitchen with stone island bench and built-in dining
- Huge entertainers room spills through wide glass doors to the vast private garden, taking full advantage of views back to Mudgee
- The large main suite with a cavernous walk-in robe and ensuite is separate from the other bedrooms
- Children's wing comprises 3 king sized bedrooms each with walk-in wardrobes, window seats and built-in study nooks plus family bathroom, rumpus room and study area
- Private heated swimming pool and huge open lawn
- Oversized double garage with large workshop and storage space

## 2 🖺 2 🗬

Building Size: 430 sqm **Land Size** : 4025 sqm

View : https://www.thepropertyshop.com.au/lea

se/nsw/dubbo-orana/mudgee/residential

/house/7982463

**Wendy Box** 02 6372 2222

Karen Denyer 6372 2222