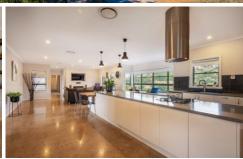

## 2 Yarra Court Mudgee NSW

Beautifully designed for contemporary living this expansive family home is situated in the coveted Bombira Estate on an elevated 4025m2 with sweeping views to Mudgee.

- Pavilion style design with separate wings for parents retreat, family living and kids zones
- Light filled entry overlooks the sparkling inground pool creating a relaxed tone as soon as you step inside
- Soaked in natural sunlight, the main open plan living spaces feature polished concrete floors, a beautifully appointed kitchen with stone island bench and built-in dining
- Huge entertainers room spills through wide glass doors to the vast private garden, taking full advantage of views back to Mudgee
- The large main suite with a cavernous walk-in robe and ensuite is separate from the other bedrooms
- Children's wing comprises 3 king sized bedrooms each with walk-in wardrobes, window seats and built-in study nooks plus family bathroom, rumpus room and study area
- Private heated swimming pool and huge open lawn
- Oversized double garage with large workshop and storage space