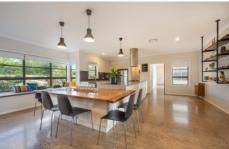

## 2 Yarra Court Mudgee NSW

Beautifully designed for contemporary living this expansive family home is situated in the coveted Bombira Estate on an elevated 4025m2 with sweeping views to Mudgee.

- Pavilion style design with separate wings for parents retreat, family living and kids zones
- Light filled entry overlooks the sparkling inground pool creating a relaxed tone as soon as you step inside
- Soaked in natural sunlight, the main open plan living spaces feature polished concrete floors, a beautifully appointed kitchen with stone island bench and built-in dining
- Huge entertainers room spills through wide glass doors to the vast private garden, taking full advantage of views back to Mudgee
- The large main suite with a cavernous walk-in robe and ensuite is separate from the other bedrooms
- Children's wing comprises 3 king sized bedrooms each with walk-in wardrobes, window seats and built-in study nooks plus family bathroom, rumpus room and study area
- Private heated swimming pool and huge open lawn
- Oversized double garage with large workshop and storage space