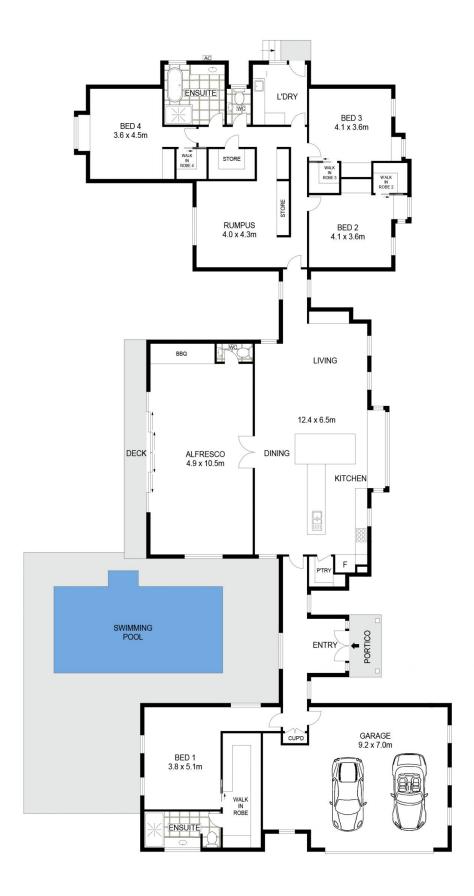

## 2 Yarra Court Mudgee NSW

Beautifully designed for contemporary living this expansive family home is situated in the coveted Bombira Estate on an elevated 4025m2 with sweeping views to Mudgee.

- Pavilion style design with separate wings for parents retreat, family living and kids zones
- Light filled entry overlooks the sparkling inground pool creating a relaxed tone as soon as you step inside
- Soaked in natural sunlight, the main open plan living spaces feature polished concrete floors, a beautifully appointed kitchen with stone island bench and built-in dining
- Huge entertainers room spills through wide glass doors to the vast private garden, taking full advantage of views back to Mudgee
- The large main suite with a cavernous walk-in robe and ensuite is separate from the other bedrooms
- Children's wing comprises 3 king sized bedrooms each with walk-in wardrobes, window seats and built-in study nooks plus family bathroom, rumpus room and study area
- Private heated swimming pool and huge open lawn
- Oversized double garage with large workshop and storage space

2 YARRA COURT BOMBIRA

\* 1 2 3 4 3 5 SALE FAMETORS.