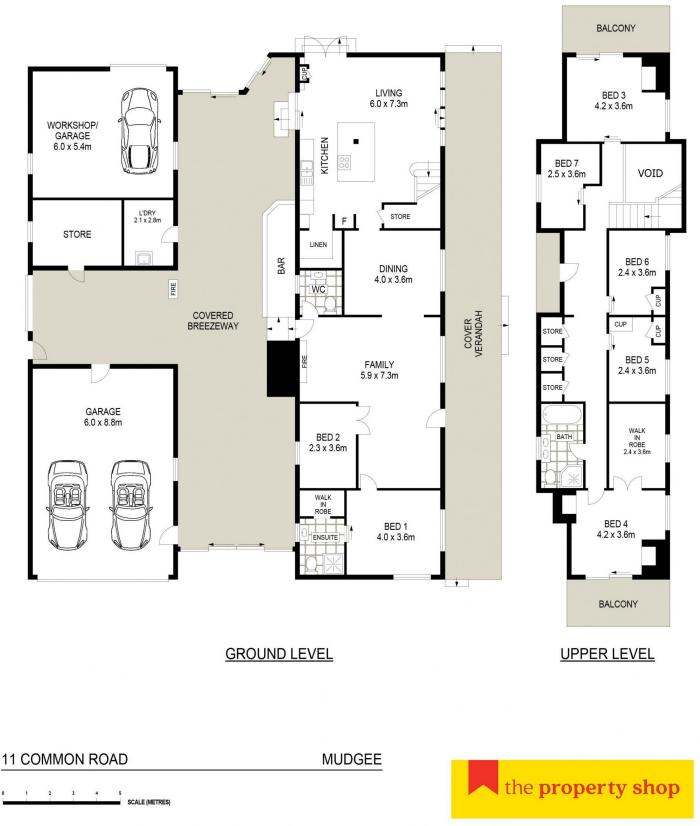

t delights to be prepared

- Two large living zones offering panoramic views plus light filled dining area and study

- Climate control is catered for with split system air conditioners, wood fire and ceilings fans

- Double lock up garage plus workshop and storage space

- Entertain year round with wrap around veranda and large alfresco

- Permissible for duel occupancy with plenty of space for a granny flat or second house

- 12 HA (29 acres approx.) of mixed timber to cleared land less than 2 minutes from Mudgee's CBD with possibly future subdivision potential 7 🛤 2 🚰 2 🚘

Price : OFFERS OVER \$1,050,000

Land Size : 12.05 ha

View : https://www.thepropertyshop.com.au/sale/n sw/dubbo-orana/mudgee/residential/house/ 7982399



Alyse Pilley 02 6372 2222



Annie Christensen 02 6372 2222



Floor plans and rooms sizes are indicative only