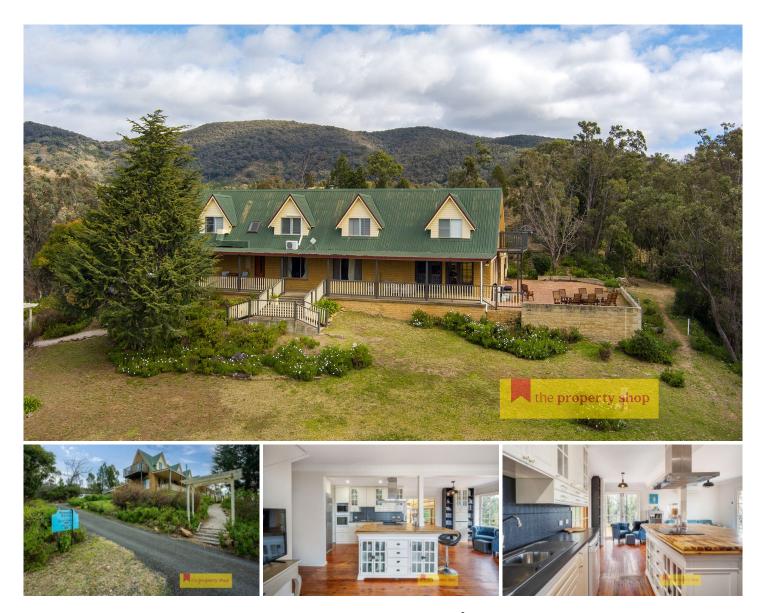

## 11 Common Road Mudgee NSW

Commanding an extraordinary, elevated position amongst Mudgee's rolling hills and only moments from the CBD this magnificent family home established on 29 acres will not disappoint.

- Encompassing seven well sized bedrooms

- Main bedroom featuring ensuite and large built in wardrobe

- Two renovated bathrooms and additional WC

- Modern kitchen with lots of storage and electric cook top - ready for your gourmet delights to be prepared

- Two large living zones offering panoramic views plus light filled dining area and study

- Climate control is catered for with split system air conditioners, wood fire and ceilings fans

- Double lock up garage plus workshop and storage space

- Entertain year round with wrap around veranda and large alfresco

- Permissible for duel occupancy with plenty of space for a granny flat or second house

- 12 HA (29 acres approx.) of mixed timber to cleared land less than 2 minutes from Mudgee's CBD with possibly future subdivision potential 7 🛤 2 🚰 2 🚘