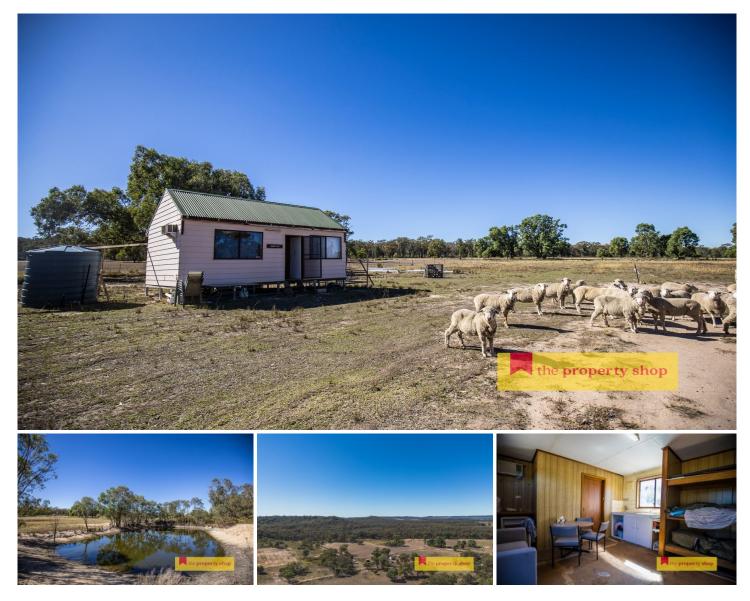

## 1613 Spring Ridge Road Dunedoo NSW

If you are looking for a weekend escape, some acres to run some stock, land to grow some crops or build your dream home with space surrounding you, look no further!

- Power available to front gate
- 5 dams plus an unequipped bore
- Stock proof fencing with 5 internal paddocks
- 34 HA (nearly 85 acres) of mostly cleared land with stands of established shade trees
- On site cabin, 5,000L water tank and 20ft shipping container ready to put to use
- Dwelling entitlement, build your dream home here

Centrally located to Gulgong and Dunedoo and only 52 mins from Dubbo, making this the perfect getaway or permanent lifestyle property.

Contact Sara Perry on 0400 859 593 or Olivia Dwyer on 0431 972 605 to organise a viewing today.