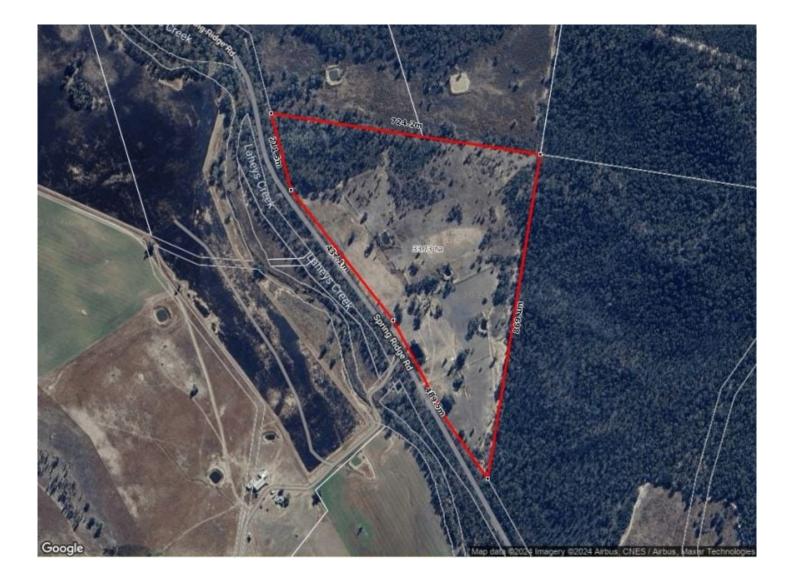

- Power available to front gate
- 5 dams plus an unequipped bore
- Stock proof fencing with 5 internal paddocks
- 34 HA (nearly 85 acres) of mostly cleared land with stands of established shade trees
- On site cabin, 5,000L water tank and 20ft shipping container ready to put to use
- Dwelling entitlement, build your dream home here

## Price : GUIDE \$500,000

- Land Size : 33.73 ha
- View : https://www.thepropertyshop.com.au/sale/n sw/dubbo-orana/dunedoo/residential/rural/7 980130

Olivia Dwyer 02 6372 2222