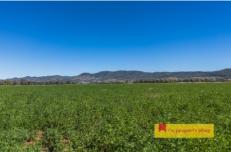

Rarely do properties such as this come to the market and this opportunity is not to be missed.

- Prime fertile river flats with established irrigation infrastructure
- 25 megalitre high security water access license (ground), plus 8 megalitres stock and domestic
- Approximately 10ha currently sown to lucerne, additional land with established pasture
- Boundary is well fenced with quality steel cattle yards with a crush loading ramp
- 12mx14m steel frame hay shed, enclosed three sides with power connected
- Over 300 meters of picturesque Cudgegong River frontage
- Agent's Interest Noted