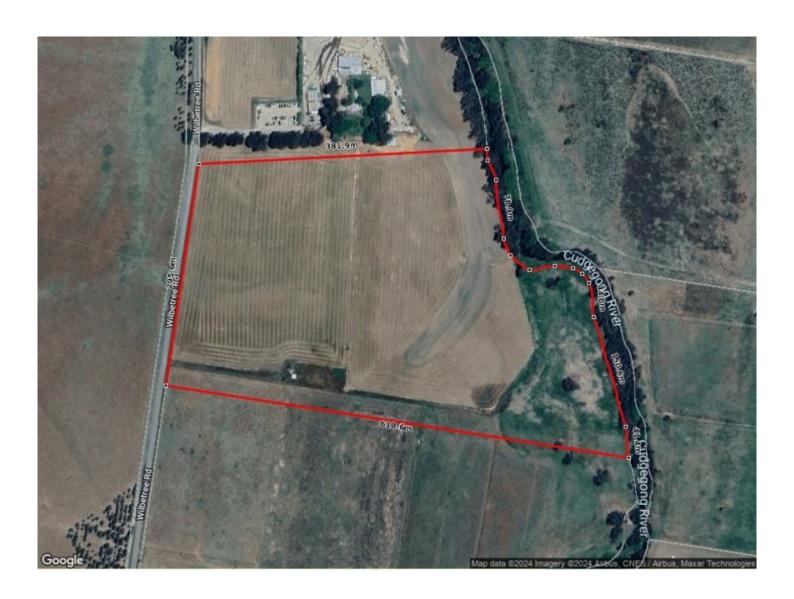

## 146 Wilbetree Road Mudgee NSW

Located on 16.92 ha (approx. 41.8 acres) of fertile river flats. This highly arable property presents a unique opportunity to secure prime irrigation country just 5kms from Mudgee's CBD. This quality property also comes with the security of a 25 megalitre irrigation license.

Rarely do properties such as this come to the market and this opportunity is not to be missed.

- Prime fertile river flats with established irrigation infrastructure
- 25 megalitre high security water access license (ground), plus 8 megalitres stock and domestic
- Approximately 10ha currently sown to lucerne, additional land with established pasture
- Boundary is well fenced with quality steel cattle yards with a crush loading ramp
- 12mx14m steel frame hay shed, enclosed three sides with power connected
- Over 300 meters of picturesque Cudgegong River frontage
- Agent's Interest Noted