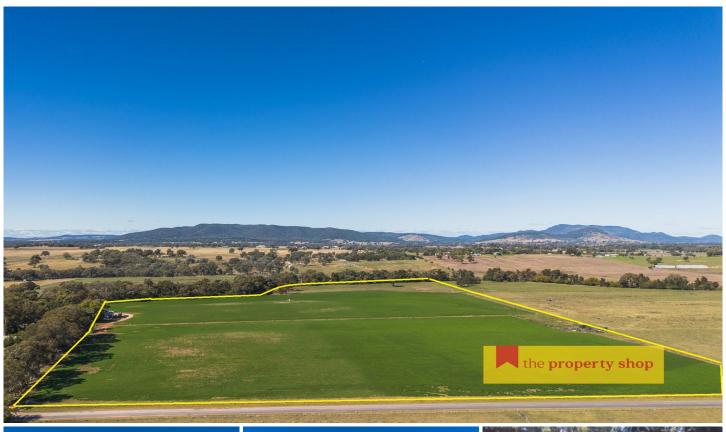

## 146 Wilbetree Road Mudgee NSW

Located on 16.92 ha (approx. 41.8 acres) of fertile river flats. This highly arable property presents a unique opportunity to secure prime irrigation country just 5kms from Mudgee's CBD. This quality property also comes with the security of a 25 megalitre irrigation license.

Rarely do properties such as this come to the market and this opportunity is not to be missed.

- Prime fertile river flats with established irrigation infrastructure
- 25 megalitre high security water access license (ground), plus 8 megalitres stock and domestic
- Approximately 10ha currently sown to lucerne, additional land with established pasture
- Boundary is well fenced with quality steel cattle yards with a crush loading ramp
- 12mx14m steel frame hay shed, enclosed three sides with power connected
- Over 300 meters of picturesque Cudgegong River frontage
- Agent's Interest Noted