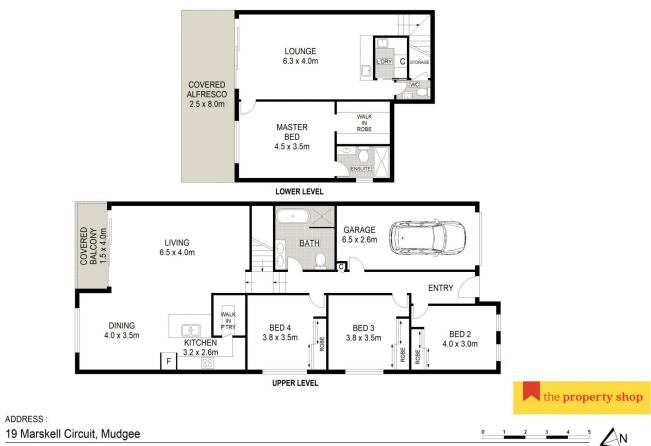

## 19 Marskell Circuit Mudgee NSW

Welcome to 19 Marskell Circuit, nestled in the Sundown Estate. This contemporary duplex presents an exceptional opportunity for both investors, first home buyers or downsizers.

- The master bedroom impresses with a generous walk-in robe and a sleek ensuite
- Additional three bedrooms come complete with built in robes and ceiling fans
- Embrace year-round comfort with ducted zoned air-conditioning throughout
- Modern kitchen equipped with quality appliances, seamlessly flowing into open plan dining and living area
- Luxurious main bathroom boasting a large free standing bathtub and shower
- Step outside to the upstairs balcony offering panoramic views and enjoy downstairs alfresco area with built in sink and storage
- Conveniently located in Sundown Estate, offering school bus pick up, close to schools, parks and a short distance to Mudgee's CBD.
- Rental potential of \$650-\$670 per week