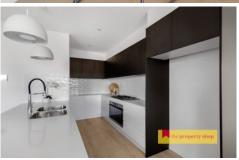

- The master bedroom impresses with a generous walk-in robe and a sleek ensuite
- Additional three bedrooms come complete with built in robes and ceiling fans
- Embrace year-round comfort with ducted zoned air-conditioning throughout
- Modern kitchen equipped with quality appliances, seamlessly flowing into open plan dining and living area
- Luxurious main bathroom boasting a large free standing bathtub and shower
- Step outside to the upstairs balcony offering panoramic views and enjoy downstairs alfresco area with built in sink and storage
- Conveniently located in Sundown Estate, offering school bus pick up, close to schools, parks and a short distance to Mudgee's CBD.
- Rental potential of \$650-\$670 per week