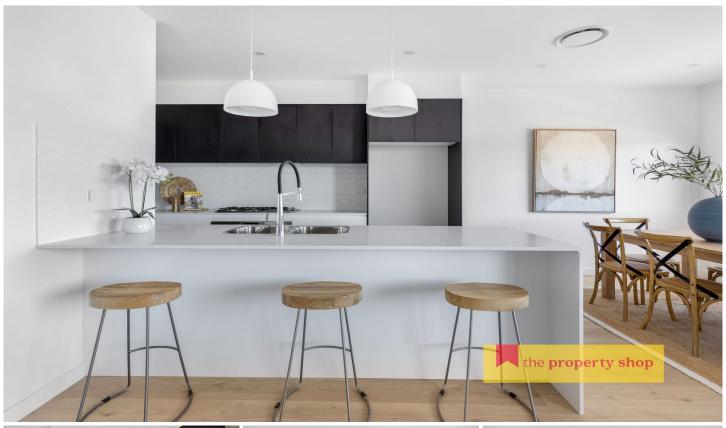

- The master bedroom impresses with a generous walk-in robe and a sleek ensuite
- Additional three bedrooms come complete with built in robes and ceiling fans
- Embrace year-round comfort with ducted zoned air-conditioning throughout
- Modern kitchen equipped with quality appliances, seamlessly flowing into open plan dining and living area
- Luxurious main bathroom boasting a large free standing bathtub and shower
- Step outside to the upstairs balcony offering panoramic views and enjoy downstairs alfresco area with built in sink and storage
- Conveniently located in Sundown Estate, offering school bus pick up, close to schools, parks and a short distance to Mudgee's CBD.
- Rental potential of \$650-\$670 per week