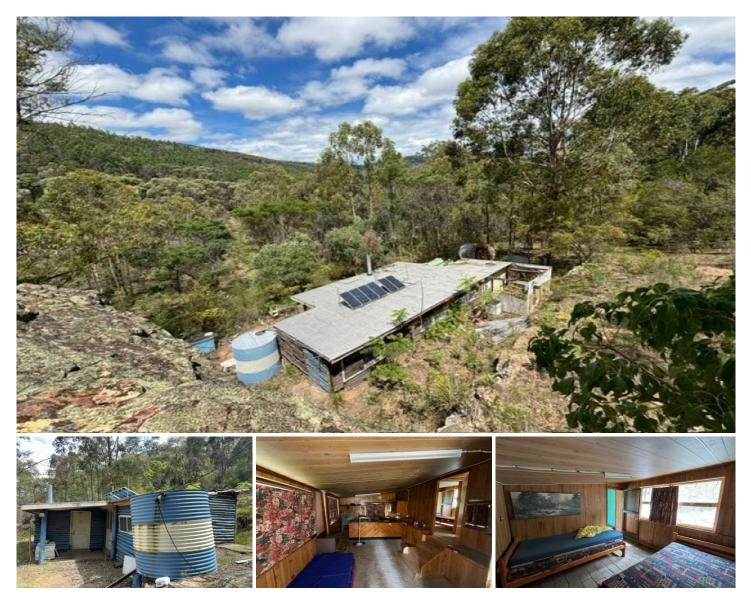

## 979 Upper Botobolar Road Mudgee NSW

Escape to your private retreat at 979 Upper Botobolar Road, nestled approx. 45 minutes from Mudgee's CBD. Embrace the tranquillity of nature on approximately 74.84 hectares of timbered, hilly terrain.

- Approx 74.84 ha (184.9 acres) of heavily timbered, undulating to hilly country

- Cozy weekender cabin with solar power and freshwater storage available

- Access via a 4x4 drive track
- Multiple natural seasonal creeks
- No dwelling entitlement
- Elevated picturesque views across the surrounding area
- Great walking, 4wd and motorbike tracks
- Ideal camping and hunting property

Immerse yourself into the beauty of nature and create unforgettable memories. Contact Alyse Pilley on 0421 648 155 or Annie Christensen on 0476 787 380 to arrange your inspection today.