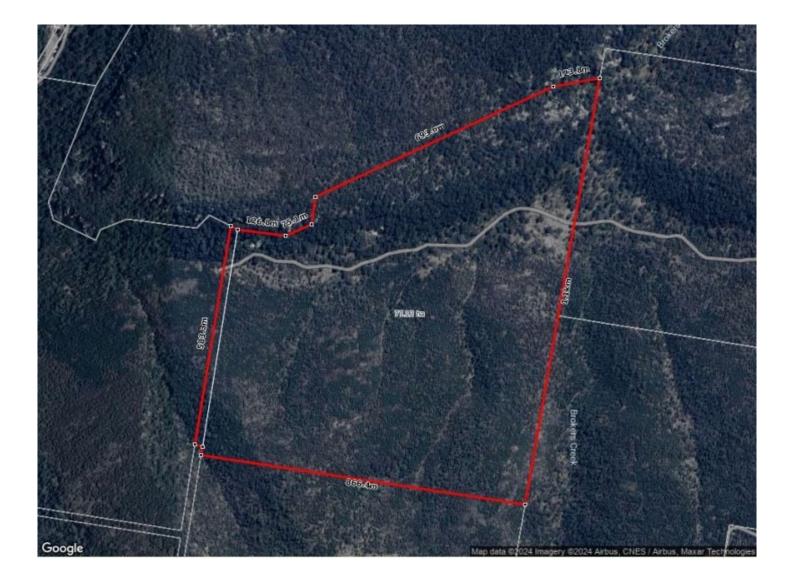

- Approx 74.84 ha (184.9 acres) of heavily timbered, undulating to hilly country

- Cozy weekender cabin with solar power and freshwater storage available

- Access via a 4x4 drive track
- Multiple natural seasonal creeks
- No dwelling entitlement
- Elevated picturesque views across the surrounding area
- Great walking, 4wd and motorbike tracks
- Ideal camping and hunting property

## 1 🛤 1 🚝

Price : GUIDE \$300,000

- Land Size : 74.84 ha
- View : https://www.thepropertyshop.com.au/sale/n sw/dubbo-orana/mudgee/residential/rural/79 74506

Alyse Pilley 02 6372 2222

Annie Christensen 02 6372 2222