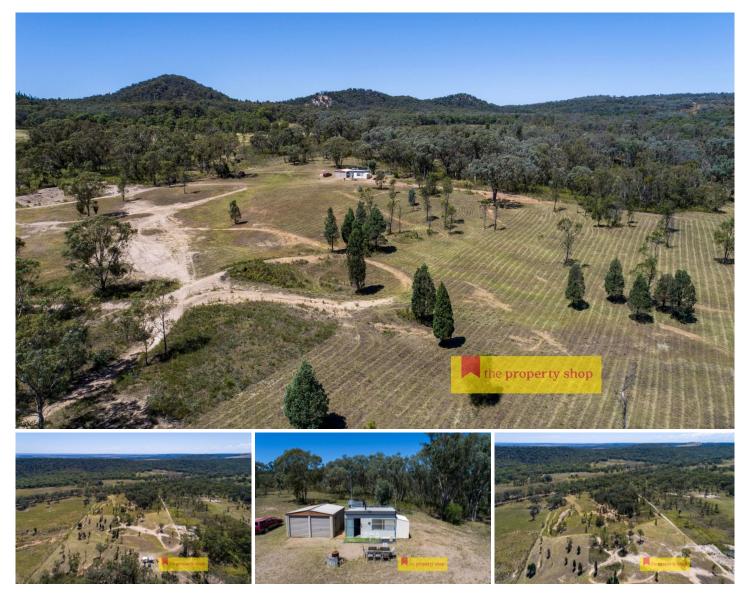

## 2600 Sandy Creek Road Gulgong NSW

This property presents an exciting opportunity to secure the perfect weekender or unique block of land to build your dream home. Offering a remarkable blend of cleared areas and natural bushland.

- A 10 ha (approx. 25 acres) rural sanctuary, with an elevated position offering panoramic views of the surrounding countryside

- Opportunity to build your dream home located centrally and conveniently close to Dunedoo, Gulgong, Mudgee & Dubbo

- Ideally suited for camping or motorbike riding with an extensive motorbike track already constructed

- Features gently undulating terrain with a mix of cleared and timbered country

Contact Alyse Pilley on 0421 648 155 or Annie Christensen on 0476 787 380 for more information or to arrange your