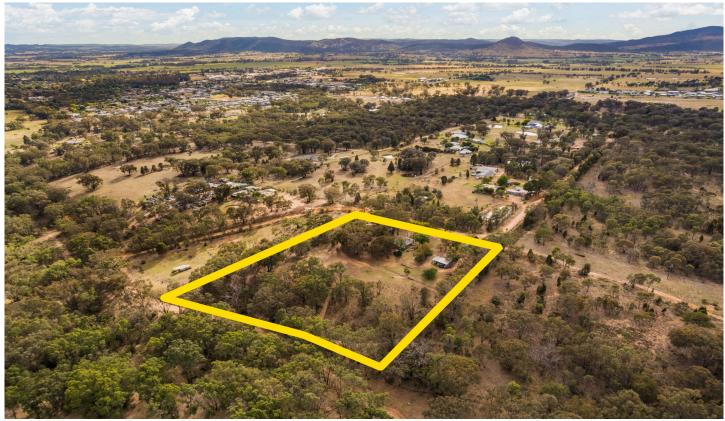

## 152 Waterworks Road Mudgee NSW

Introducing an exceptional opportunity to secure 1.03 ha (approx. 2.5 acres) nestled on the outskirts of Mudgee. Offering tranquillity and peace, conveniently located near schools, shops, and South side Village. Whether you seek a serene weekend retreat or build your dream home, this property offers endless possibilities.

This property presents an enticing opportunity, mere moments away from the heat of Mudgee's CBD. For further

2 📭 1 🔓 4 😭

: \$ 627,000 **Price** Land Size: 1.03 ha

**View** : https://www.thepropertyshop.com.au/sale/n