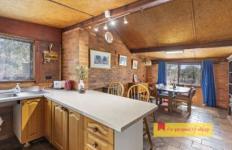

- Charming two-bedroom brick cottage with cathedral ceilings
- A renovated bathroom featuring a stand-alone bathtub
- A timber kitchen equipped with a gas cooktop, seamlessly integrated with an open-plan dining area
- Light-filled sunroom or option for second bedroom
- Recently installed split system reverse cycle air conditioning for year-round comfort
- Ample car storage provided by multiple sheds
- Plenty of freshwater storage and a sizeable dam
- Build your dream home \* subjected to council approval
- Approx 1.03 ha (2.5 acres) of cleared and mixed timberland.