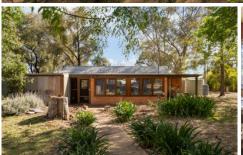

- Charming two-bedroom brick cottage with cathedral ceilings
- A renovated bathroom featuring a stand-alone bathtub
- A timber kitchen equipped with a gas cooktop, seamlessly integrated with an open-plan dining area
- Light-filled sunroom or option for second bedroom
- Recently installed split system reverse cycle air conditioning for year-round comfort
- Ample car storage provided by multiple sheds
- Plenty of freshwater storage and a sizeable dam
- Build your dream home \* subjected to council approval
- Approx 1.03 ha (2.5 acres) of cleared and mixed timberland.