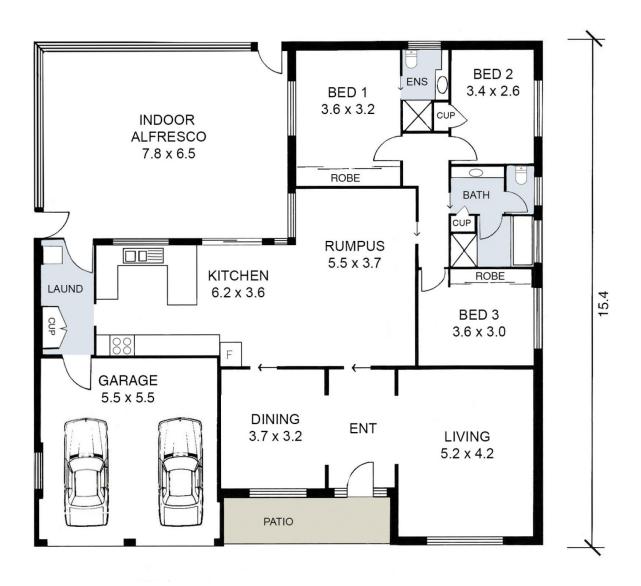

## **5 Lahy Court Mudgee NSW**

Perfectly located just a short distance from Mudgee's CBD, this home is in impeccable condition and exudes an abundance of charm and practicality that you'll truly appreciate and enjoy!

- Offering three generous bedrooms with built-in wardrobes throughout and ceiling fans
- The main bedroom features ensuite bathroom & built-in wardrobe
- Multiple and spacious living areas with plenty of room for the whole family
- Large spanline rumpus room with wood-fire place, a great space for the family to congregate
- Newly renovated kitchen with ample storage, dishwasher & induction cooktop
- Split-system air conditioning to keep you comfortable year round
- Attached double car garage, carport, and colourbond shed with toilet + workshop
- Established & leafy gardens with side access into the backyard

An exceptional entry-level home for this area or a smart

3 📭 2 🚝 3 😭

**Price**: GUIDE \$650,000-\$690,000

Land Size: 744 sqm

View: https://www.thepropertyshop.com.au/sale/n

sw/dubbo-orana/mudgee/residential/house/