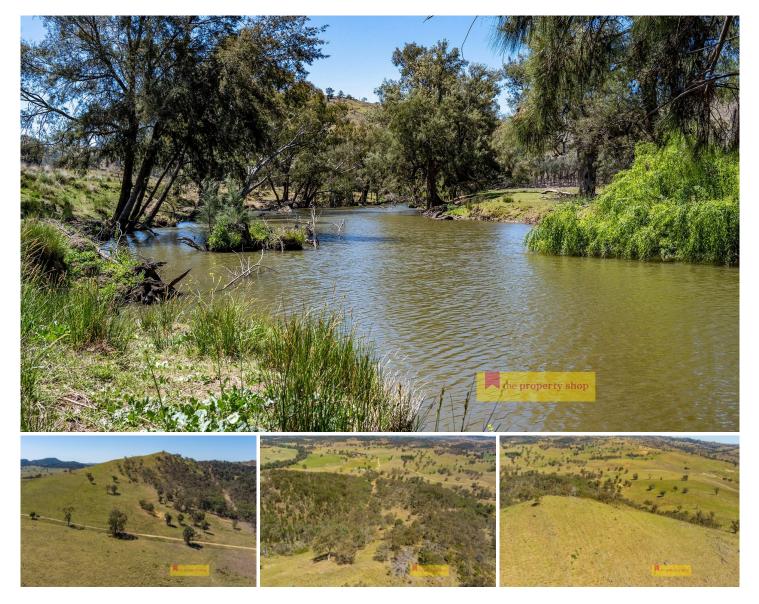

## 1/738 Kaludabah Road Mudgee NSW

An ideal property with Cudgegong River frontage consisting of 100ha or 250 acres of gently sloping country to rising to hills with spectacular views. Private and peaceful just 20km from Mudgee, it is the perfect place to build a dream home or just escape for blissful rural weekends.

- 100ha of picturesque countryside, magnificent views, close to town

- 300 metres approx of Cudgegong River Frontage
- Dwelling entitlement to build your dream home!

- 8 megalitre river water access right from Cudgegong River plus three dams

- Perfect for small grazing Cattle, sheep or horses

- Ideal lifestyle property motorbike riding, horse riding, hunting and shooting

Whether you're looking to embrace the tranquility of rural life or simply enjoy the serene beauty of Mudgee, this property is a must to inspect. Contact David Goldring on 0426 251 981 or Jessika Weatherall on 0488 386 493 to arrange your private inspection.