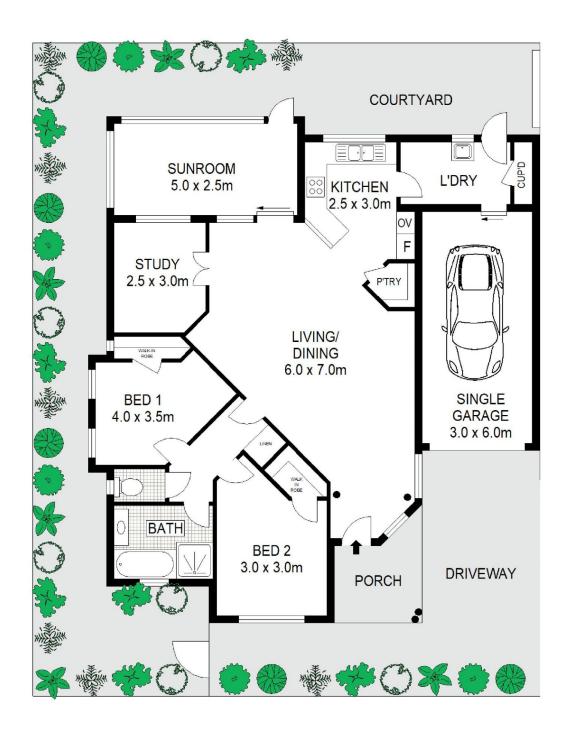

A peaceful and private position at the rear of complex, it is the perfect combination of low maintenance living with the delights of Mudgee on your doorstep.

- Two generous bedrooms with built in robes plus large study or guest room
- Light filled, well appointed kitchen with loads of storage
- Large open plan living and dining area
- Split system air conditioning and underfloor heating
- Central main bathroom with bath, shower and separate WC
- Enclosed north facing sunroom, for year round indoor/outdoor living
- Private, low maintenance courtyard with wrap around garden and external access.
- Single lock up garage with internal access
- Peaceful and private location at the back of the tightly held complex of 6

## **GROUND LEVEL**