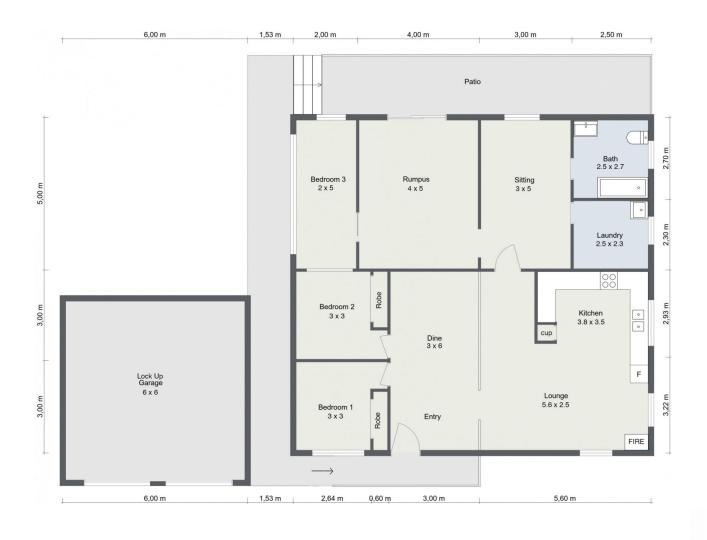

- Sweet country cottage, with multiple living areas and plenty of natural light

- Three spacious bedrooms, two with built-in wardrobes

- Spacious country kitchen with ample storage and plenty of workspace

- Main bathroom offers both tub & shower

- A 6x7m double colourbond shed with power connected, accompanied by an original workshop and carport for additional vehicle storage

- Advanced off-grid solar system with near-new battery storage and backup generator

## GROUND FLOOR