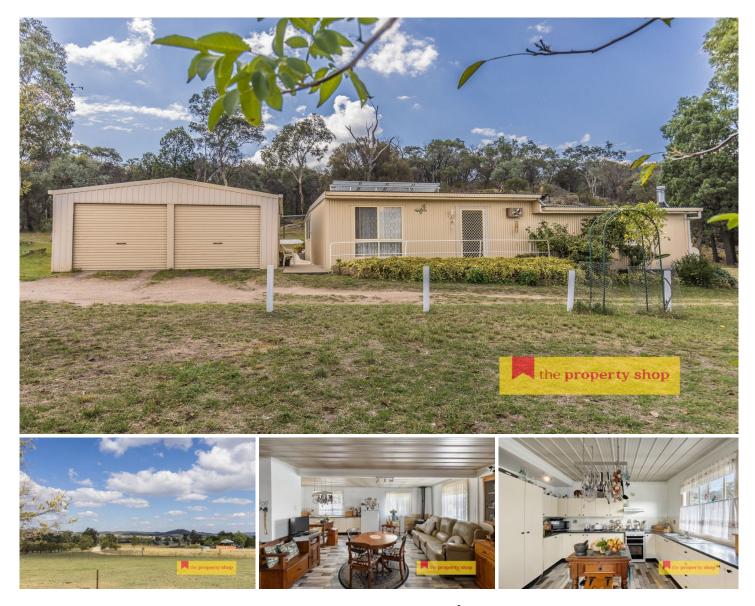

## 106 Wyaldra Lane Mudgee NSW

Peacefully situated on a quiet country lane, this fantastic family home boasts space, charm, and convenience, only a short 15-minute drive from both Mudgee CBD and the mining precinct. Positioned on approximately 25 acres (10.12 hectares) of serene elevated bushland, it offers stunning views looking back towards Mudgee.

- Sweet country cottage, with multiple living areas and plenty of natural light

- Three spacious bedrooms, two with built-in wardrobes

- Spacious country kitchen with ample storage and plenty of workspace

- Main bathroom offers both tub & shower

- A 6x7m double colourbond shed with power connected, accompanied by an original workshop and carport for additional vehicle storage

- Advanced off-grid solar system with near-new battery storage and backup generator

- Wood fireplace for added warmth in the cooler months

- Approximately 40,000L of freshwater storage

- Backdrop of rock escarpments and natural bush, perfect for hiking and bird watching

- Various animal enclosures available, including chicken