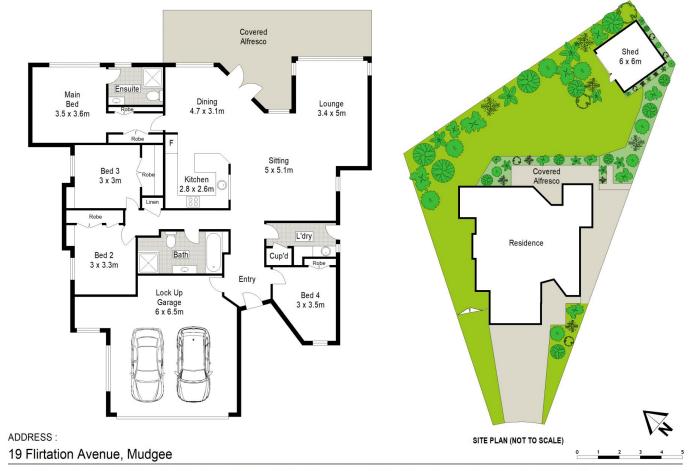

## 19 Flirtation Avenue Mudgee NSW

This meticulously crafted residence boasts a luminous and spacious atmosphere, thoughtfully designed to embrace its elevated north facing position. Its open-plan layout invites ample natural light, complemented by generously sized living spaces adorned with expansive picture windows. Features you will love are...

- Four spacious and sunlit bedrooms with built-in wardrobes
- Main bedroom features walk-in wardrobe and expansive ensuite bathroom
- Tasmanian Oak timber throughout the living areas and carpet in bedrooms
- Gourmet kitchen with a freestanding double 'ILVE' oven and walk-in pantry
- Large entertaining deck with impeccable views looking back to Mudgee's CBD
- Ducted reverse cycle air-conditioning to keep you comfortable year round
- Double garage has additional storage & internal access
- Enchanting gardens with fully equipped watering system and pop up lawn sprinklers
- 885sqm of manicured lawns, gardens and the ease of

4 📭 2 🖺 3 🖨

**Price**: GUIDE \$850,000-\$890,000

Land Size: 885 sqm

View: https://www.thepropertyshop.com.au/sale/n

sw/dubbo-orana/mudgee/residential/house/

7963428

Patrick Power 02 6372 2222

DISCLAIMER: THIS IS FOR ILLUSTRATIVE PURPOSES ONLY. ALL DIMENSIONS ARE APPROXIMATE AND IT DOES NOT CONSTITUTE PART OF ANY LEGAL DOCUMENTS.