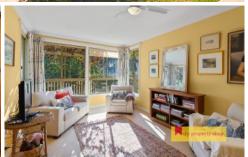

- Four spacious and sunlit bedrooms with built-in wardrobes
- Main bedroom features walk-in wardrobe and expansive ensuite bathroom
- Tasmanian Oak timber throughout the living areas and carpet in bedrooms
- Gourmet kitchen with a freestanding double 'ILVE' oven and walk-in pantry
- Large entertaining deck with impeccable views looking back to Mudgee's CBD
- Ducted reverse cycle air-conditioning to keep you comfortable year round
- Double garage has additional storage & internal access
- Enchanting gardens with fully equipped watering system and pop up lawn sprinklers
- 885sqm of manicured lawns, gardens and the ease of