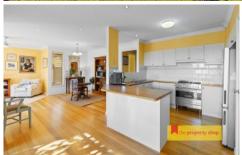

- Four spacious and sunlit bedrooms with built-in wardrobes
- Main bedroom features walk-in wardrobe and expansive ensuite bathroom
- Tasmanian Oak timber throughout the living areas and carpet in bedrooms
- Gourmet kitchen with a freestanding double 'ILVE' oven and walk-in pantry
- Large entertaining deck with impeccable views looking back to Mudgee's CBD
- Ducted reverse cycle air-conditioning to keep you comfortable year round
- Double garage has additional storage & internal access
- Enchanting gardens with fully equipped watering system and pop up lawn sprinklers
- 885sqm of manicured lawns, gardens and the ease of