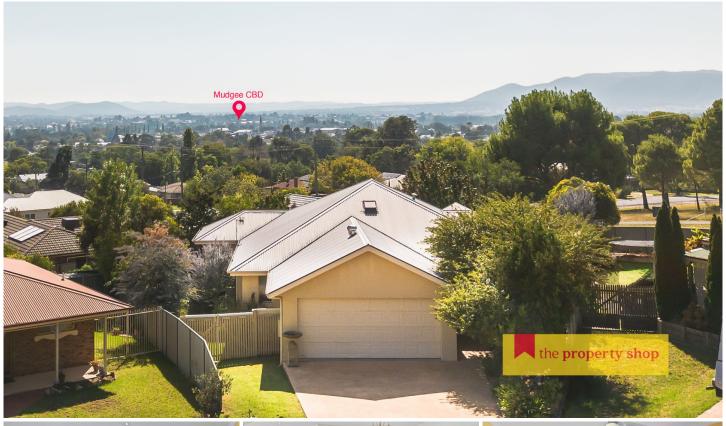

## 19 Flirtation Avenue Mudgee NSW

This meticulously crafted residence boasts a luminous and spacious atmosphere, thoughtfully designed to embrace its elevated north facing position. Its open-plan layout invites ample natural light, complemented by generously sized living spaces adorned with expansive picture windows. Features you will love are...

- Four spacious and sunlit bedrooms with built-in wardrobes
- Main bedroom features walk-in wardrobe and expansive ensuite bathroom
- Tasmanian Oak timber throughout the living areas and carpet in bedrooms
- Gourmet kitchen with a freestanding double 'ILVE' oven and walk-in pantry
- Large entertaining deck with impeccable views looking back to Mudgee's CBD
- Ducted reverse cycle air-conditioning to keep you comfortable year round
- Double garage has additional storage & internal access
- Enchanting gardens with fully equipped watering system and pop up lawn sprinklers
- 885sqm of manicured lawns, gardens and the ease of