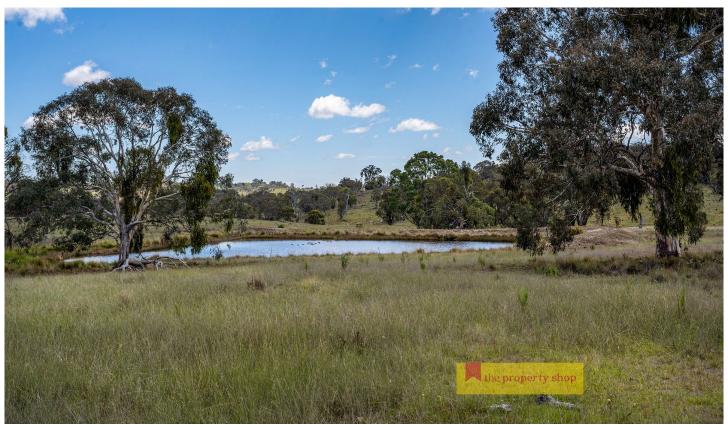

## Property:

- Fully fenced into 22 paddocks approximately
- Water is a feature with 22 Dams multiple springs
- Tunnabidgee Creek & Salters Creek frontage (seasonal creeks)
- 190,000L approx. of fresh rainwater storage
- Shedding consists of a 3 bay machinery shed power connected
- 18m x 10m machinery shed or hay/grain shed
- 3 stand shearing shed (power connected) with original sheep yards
- As new steel cattle yards with crush and loading ramp
- The owner previously ran 3000 merinos plus 25 cows and calves
- Wild goats with the potential for annual harvesting
- Perfect for Recreational activities with loads of feral