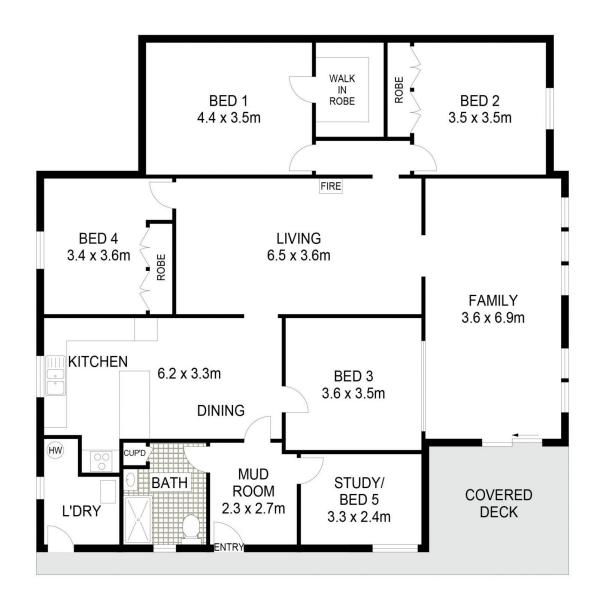

## Property:

- Fully fenced into 22 paddocks approximately
- Water is a feature with 22 Dams multiple springs
- Tunnabidgee Creek & Salters Creek frontage (seasonal creeks)
- 190,000L approx. of fresh rainwater storage
- Shedding consists of a 3 bay machinery shed power connected
- 18m x 10m machinery shed or hay/grain shed
- 3 stand shearing shed (power connected) with original sheep yards
- As new steel cattle yards with crush and loading ramp
- The owner previously ran 3000 merinos plus 25 cows and calves
- Wild goats with the potential for annual harvesting
- Perfect for Recreational activities with loads of feral