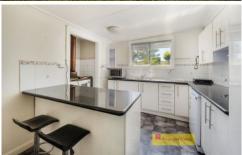

## Property:

- Fully fenced into 22 paddocks approximately
- Water is a feature with 22 Dams multiple springs
- Tunnabidgee Creek & Salters Creek frontage (seasonal creeks)
- 190,000L approx. of fresh rainwater storage
- Shedding consists of a 3 bay machinery shed power connected
- 18m x 10m machinery shed or hay/grain shed
- 3 stand shearing shed (power connected) with original sheep yards
- As new steel cattle yards with crush and loading ramp
- The owner previously ran 3000 merinos plus 25 cows and calves
- Wild goats with the potential for annual harvesting
- Perfect for Recreational activities with loads of feral