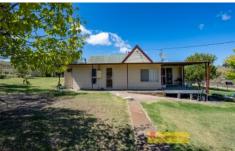

## Property:

- Fully fenced into 22 paddocks approximately
- Water is a feature with 22 Dams multiple springs
- Tunnabidgee Creek & Salters Creek frontage (seasonal creeks)
- 190,000L approx. of fresh rainwater storage
- Shedding consists of a 3 bay machinery shed power connected
- 18m x 10m machinery shed or hay/grain shed
- 3 stand shearing shed (power connected) with original sheep yards
- As new steel cattle yards with crush and loading ramp
- The owner previously ran 3000 merinos plus 25 cows and calves
- Wild goats with the potential for annual harvesting
- Perfect for Recreational activities with loads of feral