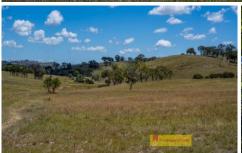

## 590 Prices Lane Mudgee NSW

"Glenmore" Offered for sale on an impressive 1,040.96ha or approximately 2,572 acres, comprising a superbly diverse farming enterprise. Positioned approximately 252 kilometers from Sydney and 65 kilometers southeast of Mudgee, it boasts an ideal location for a thriving mixed farming operation.

## Property:

- Fully fenced into 22 paddocks approximately
- Water is a feature with 22 Dams multiple springs
- Tunnabidgee Creek & Salters Creek frontage (seasonal creeks)
- 190,000L approx. of fresh rainwater storage
- Shedding consists of a 3 bay machinery shed power connected
- 18m x 10m machinery shed or hay/grain shed
- 3 stand shearing shed (power connected) with original sheep yards
- As new steel cattle yards with crush and loading ramp
- The owner previously ran 3000 merinos plus 25 cows and calves
- Wild goats with the potential for annual harvesting
- Perfect for Recreational activities with loads of feral