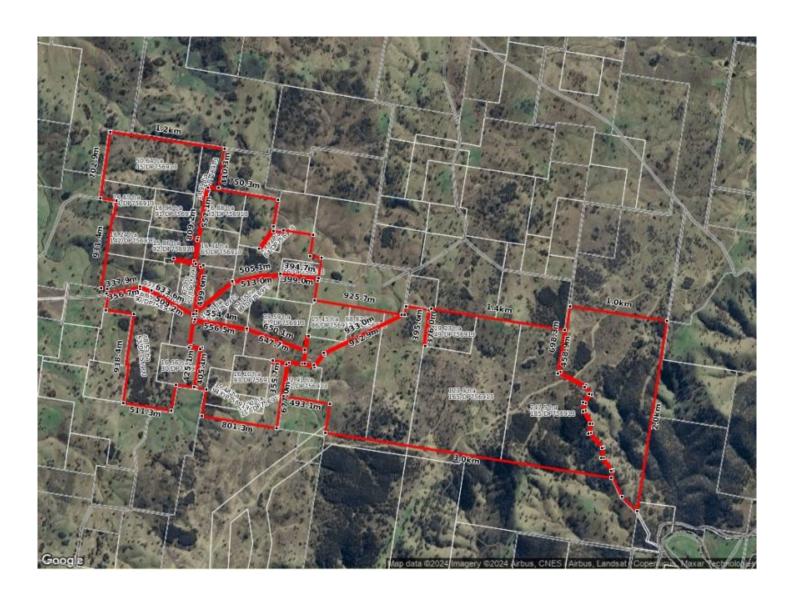

## 590 Prices Lane Mudgee NSW

"Glenmore" Offered for sale on an impressive 1,040.96ha or approximately 2,572 acres, comprising a superbly diverse farming enterprise. Positioned approximately 252 kilometers from Sydney and 65 kilometers southeast of Mudgee, it boasts an ideal location for a thriving mixed farming operation.

## Property:

- Fully fenced into 22 paddocks approximately
- Water is a feature with 22 Dams multiple springs
- Tunnabidgee Creek & Salters Creek frontage (seasonal creeks)
- 190,000L approx. of fresh rainwater storage
- Shedding consists of a 3 bay machinery shed power connected
- 18m x 10m machinery shed or hay/grain shed
- 3 stand shearing shed (power connected) with original sheep yards
- As new steel cattle yards with crush and loading ramp
- The owner previously ran 3000 merinos plus 25 cows and calves
- Wild goats with the potential for annual harvesting
- Perfect for Recreational activities with loads of feral