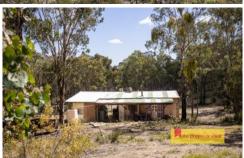

- Offering 19.93 ha (approx. 49 acres) of level to undulating timbered country
- Boasting a two-bedroom, one-bathroom cottage
- Spacious size machinery shed for all your storage needs
- Ample water supply with a generous size dam
- Perfect weekender with an abundance of wildlife and space for motorbike riding, bush walking or other recreational activities
- 4x4 drive access recommended
- Additional inclusions: solar panels, 3000-litre & 5000-litre water tanks, gas fridge, 6.7kW generator and a 38-inch ride-on mower