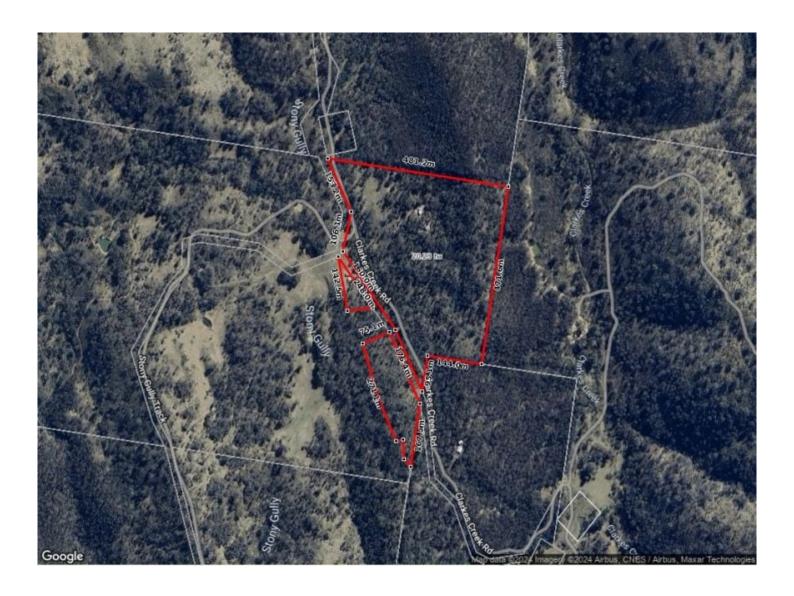

## 543 Clarkes Creek Road Mudgee NSW

Nestled away in a very secluded and picturesque setting is your dream rural getaway. Situated approx. 40 minutes from Mudgee and just 6km from the famous Golden Fleece Hotel in Windeyer.

- Offering 19.93 ha (approx. 49 acres) of level to undulating timbered country
- Boasting a two-bedroom, one-bathroom cottage
- Spacious size machinery shed for all your storage needs
- Ample water supply with a generous size dam
- Perfect weekender with an abundance of wildlife and space for motorbike riding, bush walking or other recreational activities
- 4x4 drive access recommended
- Additional inclusions: solar panels, 3000-litre & 5000-litre water tanks, gas fridge, 6.7kW generator and a 38-inch ride-on mower

Contact Alyse Pilley on 0421 648 155 or Annie Christensen on 0476 787 380 for more information or to arrange your private inspection today.

2 📭 1 🖺 2 🗬

Price: OFFERS OVER \$340,000

**Land Size**: 19.93 ha