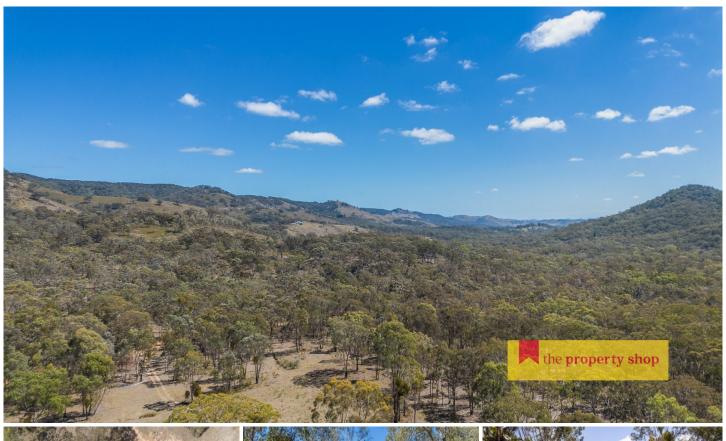

## 543 Clarkes Creek Road Mudgee NSW

Nestled away in a very secluded and picturesque setting is your dream rural getaway. Situated approx. 40 minutes from Mudgee and just 6km from the famous Golden Fleece Hotel in Windeyer.

- Offering 19.93 ha (approx. 49 acres) of level to undulating timbered country
- Boasting a two-bedroom, one-bathroom cottage
- Spacious size machinery shed for all your storage needs
- Ample water supply with a generous size dam
- Perfect weekender with an abundance of wildlife and space for motorbike riding, bush walking or other recreational activities
- 4x4 drive access recommended
- Additional inclusions: solar panels, 3000-litre & 5000-litre water tanks, gas fridge, 6.7kW generator and a 38-inch ride-on mower