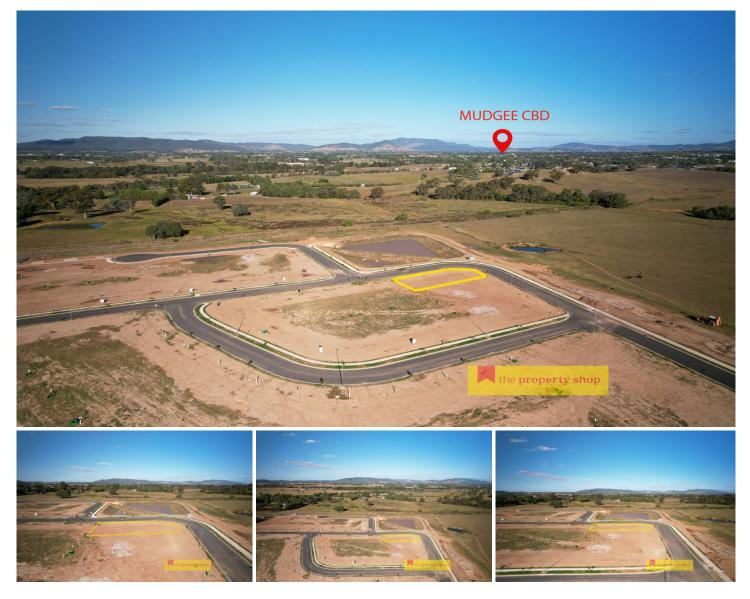

## 14 Moore Street Mudgee NSW

Presenting an exceptional opportunity to acquire a premium building block within the highly desired Caerleon Estate. Encompassing 629.1m2, this conveniently located corner lot provides an ideal foundation for creating the perfect family residence or a profitable investment.

- Enjoy a coveted position with both Easterly & Southern aspects

- 629.1m2 plot of level land with dual street frontages
- Registered & Ready to build your dream home
- Connected with all town services available (power, water & sewerage)
- Enjoy views across the nature reserve and wetlands
- Surrounded by contemporary residences and new constructions

- Central location in the Caerleon Estate, Mudgee's master planned residential community. Future plans for Caerleon Estate include a childcare centre, shopping complex, and more

Make the most of solid rental yields and excellent living conditions in this well-planned community, with the added benefit of anticipated growth and infrastructure