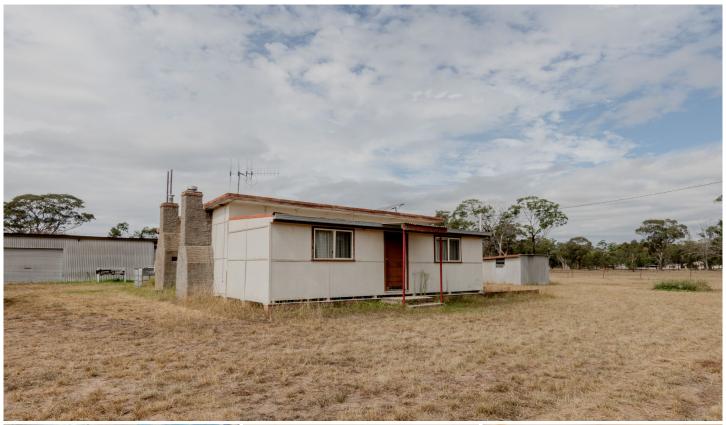

## 69 Springwood park Road Gulgong NSW

Situated just 15 minutes from Gulgong on mostly sealed roads, this property is ripe for the savvy buyer looking for acreage and opportunity close to town.

- Flat welcoming countryside, on approximately 11.28 hectares with sheep yards
- Fenced into four paddocks, one with dam, currently running horsing agistment
- Established 5-bay machinery shed (3 open, 2 behind roller doors) and Machinery pit
- Open planned weekender with timber flooring throughout, living room and fireplace
- Walk in pantry/mud room and oversized bathroom with laundry
- Dwelling Entitlement enabling you to build your dream home (STCA)