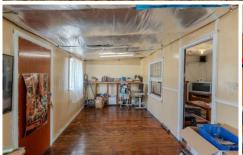

## 69 Springwood park Road Gulgong NSW

Situated just 15 minutes from Gulgong on mostly sealed roads, this property is ripe for the savvy buyer looking for acreage and opportunity close to town.

- Flat welcoming countryside, on approximately 11.28 hectares with sheep yards
- Fenced into four paddocks, one with dam, currently running horsing agistment
- Established 5-bay machinery shed (3 open, 2 behind roller doors) and Machinery pit
- Open planned weekender with timber flooring throughout, living room and fireplace
- Walk in pantry/mud room and oversized bathroom with laundry
- Dwelling Entitlement enabling you to build your dream home (STCA)