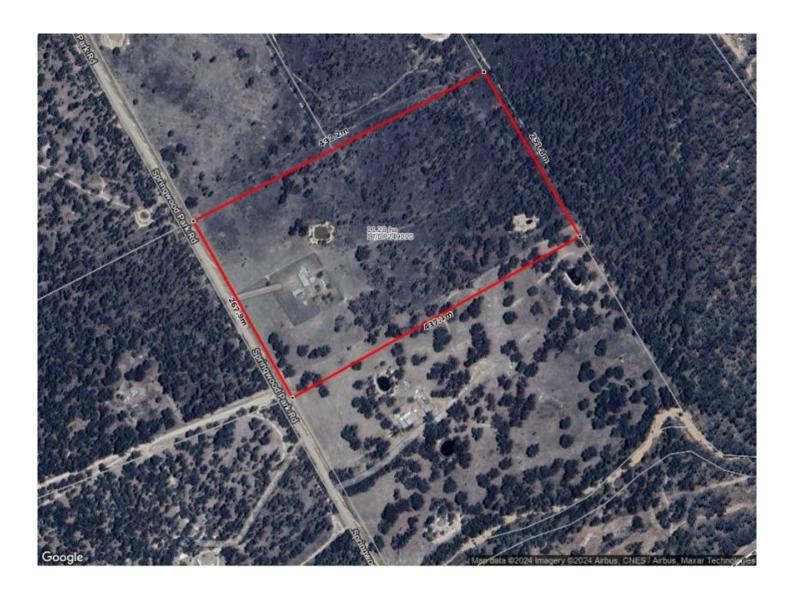

## 69 Springwood park Road Gulgong NSW

Situated just 15 minutes from Gulgong on mostly sealed roads, this property is ripe for the savvy buyer looking for acreage and opportunity close to town.

- Flat welcoming countryside, on approximately 11.28 hectares with sheep yards
- Fenced into four paddocks, one with dam, currently running horsing agistment
- Established 5-bay machinery shed (3 open, 2 behind roller doors) and Machinery pit
- Open planned weekender with timber flooring throughout, living room and fireplace
- Walk in pantry/mud room and oversized bathroom with laundry
- Dwelling Entitlement enabling you to build your dream home (STCA)

1 🕒 1 🖺 10 🕰

Land Size: 11.28 ha

**View**: https://www.thepropertyshop.com.au/sale/n

sw/central-west/gulgong/residential/rural/79

55437

David Goldring 02 6372 2222

James Tracy-Inglis 02 6372 2222