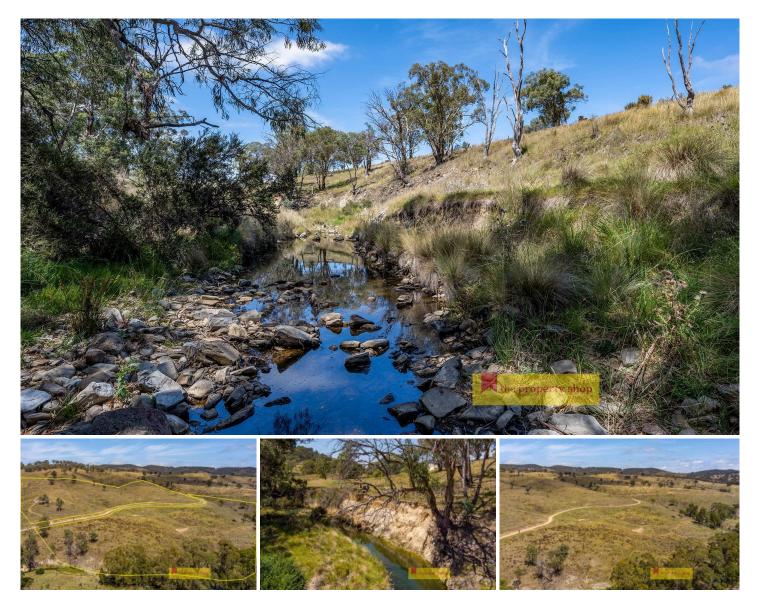

## 1074 Campbells Creek Road Mudgee NSW

Retreat to this sprawling 15.27HA (approx. 38 acres) haven, nestled in a serene rural setting with stunning views. This marvelous retreat is only a 35-minute drive from Mudgee on the Sydney side and offers the perfect escape for recreational pursuits, camping adventures, or simply unwinding and disconnecting from the hustle and bustle.

- Situated on 15 hectares or approx. 38 acres of rolling countryside

- Located 45 minutes from Mudgee or 20 minutes from Windeyer

- Water is a highlight with Campbell's Creek frontage plus three dams

- Perfect for motor bike & horse riding, hunting and camping

- No Dwelling entitlement however perfect block to build the ideal shed

- Offering new fencing, original tractor carport and 3m  ${\rm x}$  3m garden shed

- Suitable for small-scale grazing & lifestyle use only