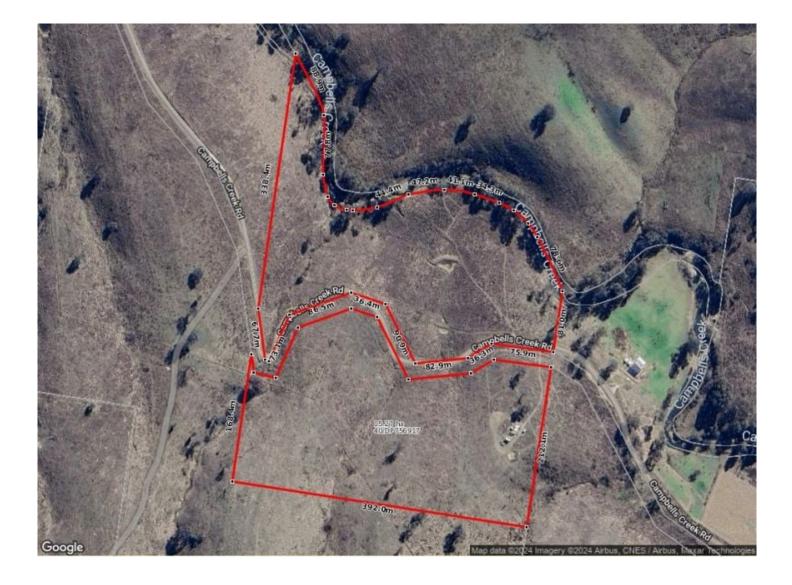

## 1074 Campbells Creek Road Mudgee NSW

Retreat to this sprawling 15.27HA (approx. 38 acres) haven, nestled in a serene rural setting with stunning views. This marvelous retreat is only a 35-minute drive from Mudgee on the Sydney side and offers the perfect escape for recreational pursuits, camping adventures, or simply unwinding and disconnecting from the hustle and bustle.

- Situated on 15 hectares or approx. 38 acres of rolling countryside

- Located 45 minutes from Mudgee or 20 minutes from Windeyer

- Water is a highlight with Campbell's Creek frontage plus three dams

- Perfect for motor bike & horse riding, hunting and camping