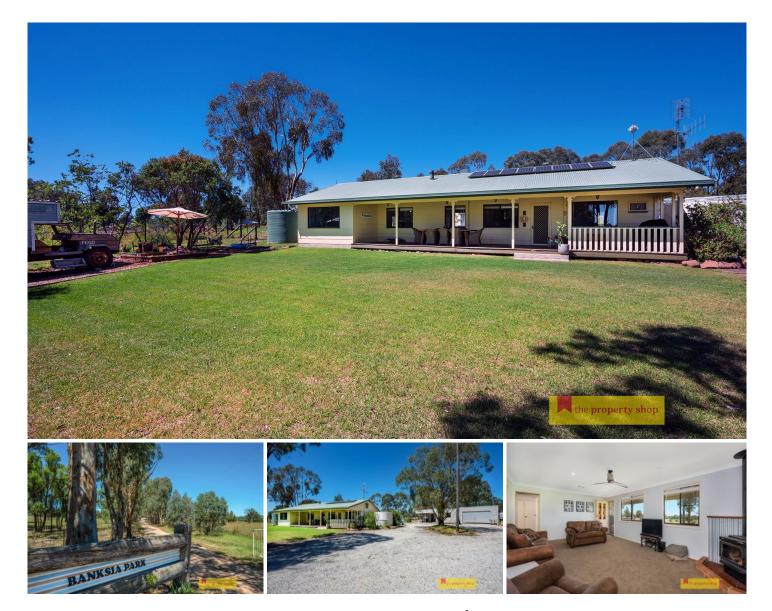

## 30 Norlenbah Road Mudgee NSW

Glorious views, sprawling residence, only 15 minutes from Mudgee's CBD. Nestled on 10.12HA (25 Acres) of quality land, every aspect of this property has been carefully planned resulting in an inviting, easy living country home with some very impressive attributes.

- A beautiful home offering five spacious bedrooms, two bathrooms plus a study. The floorplan is versatile and offers options for a different configuration if you wish

- Open plan living and dining room, plenty of family living space

- Large kitchen with plenty of space and storage

- Modern bathroom offering a freestanding bathtub with a view! There is also a very handy second bathroom with separate WC

- Climate control is well catered for with fireplace, ducted heating and cooling & ceiling fans - plus 2kw solar system back to grid

- Outdoor living has never been so inviting! Relax on the deck, perfect for entertaining

- Water is aplenty with 40,000L fresh water and a beautiful spring fed dam

- Large machinery shed plus workshop. Additional guest