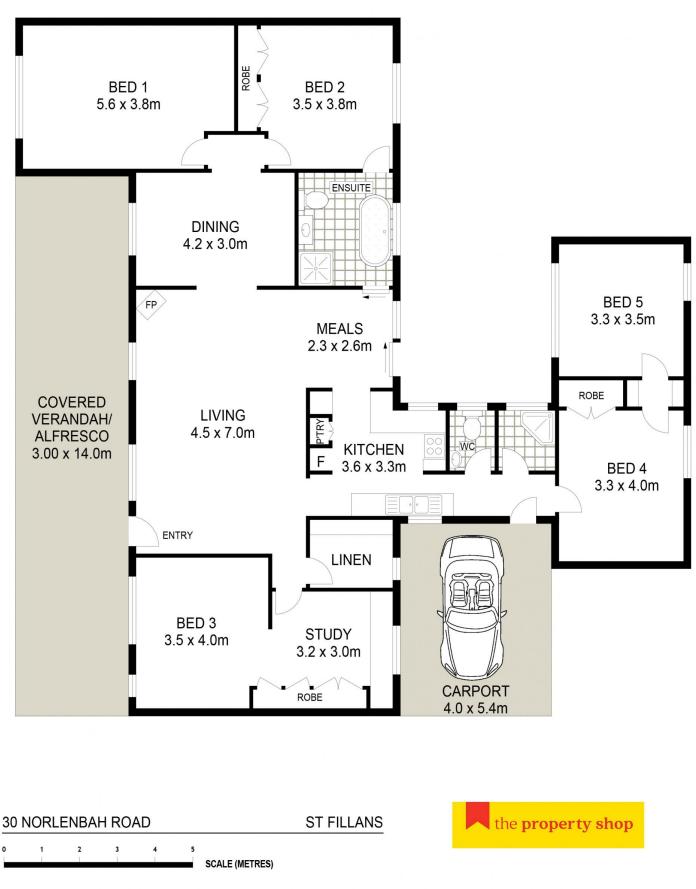

- A beautiful home offering five spacious bedrooms, two bathrooms plus a study. The floorplan is versatile and offers options for a different configuration if you wish

- Open plan living and dining room, plenty of family living space

- Large kitchen with plenty of space and storage

- Modern bathroom offering a freestanding bathtub with a view! There is also a very handy second bathroom with separate WC

- Climate control is well catered for with fireplace, ducted heating and cooling & ceiling fans - plus 2kw solar system back to grid

## 5 🛤 2 🏪 4 🚘

Land Size : 10.12 ha

View : https://www.thepropertyshop.com.au/lease/ nsw/dubbo-orana/mudgee/residential/house /7954009

Karen Denyer 6372 2222

Floor plans and rooms sizes are indicative only

Floor plans and rooms sizes are indicative only