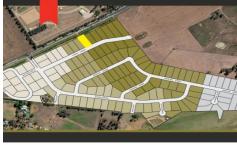

- Large 2,020sqm allotment of vacant land located in the prestigious Bombira Estate
- 66.8m x 30.2m block
- Ready for an immediate start to building your dream home
- Slightly Elevated position with North Eastern aspect and countryside views
- Situated amongst other quality residential-built homes
- Fully fenced building block surrounded by established gardens
- Offers plenty of room to add the dream shed, pool or granny flat
- Positive building covenants to ensure the quality of the estate
- Comprehensive & full town services available including NBN infrastructure
- Walking path available into Mudgee's township or a short