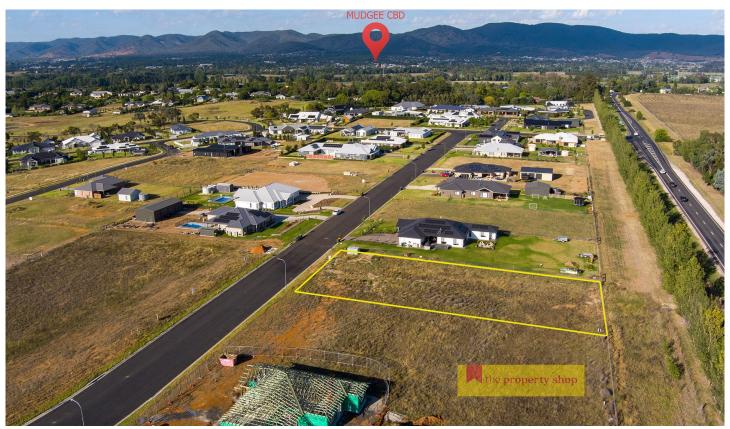

## 15 Harvey Street Mudgee NSW

Located on the edge of Mudgee in a highly sought-after family friendly estate is this 2,020 sqm residential building block. Offering a pleasant rural outlook with all town services connected and ready to build your dream home this opportunity is not to be missed!

- Large 2,020sqm allotment of vacant land located in the prestigious Bombira Estate
- 66.8m x 30.2m block
- Ready for an immediate start to building your dream home
- Slightly Elevated position with North Eastern aspect and countryside views
- Situated amongst other quality residential-built homes
- Fully fenced building block surrounded by established gardens
- Offers plenty of room to add the dream shed, pool or granny flat
- Positive building covenants to ensure the quality of the estate
- Comprehensive & full town services available including NBN infrastructure
- Walking path available into Mudgee's township or a short