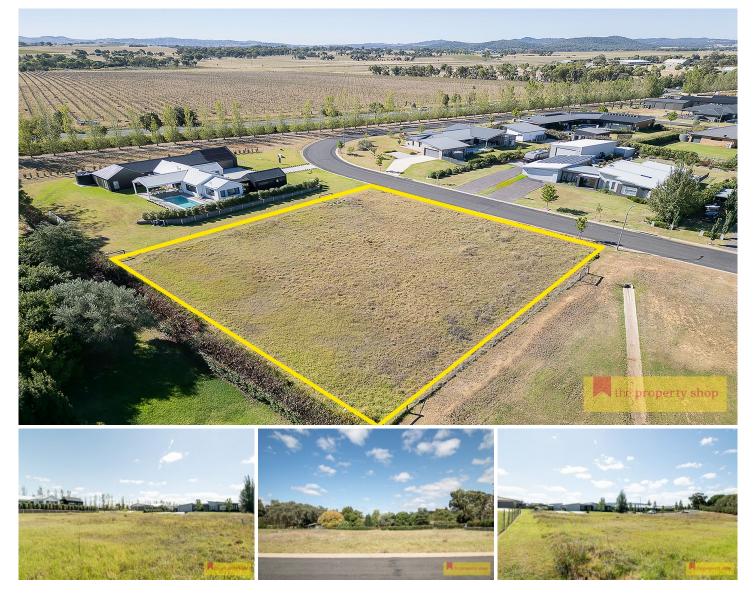

## **12 Butler Circle Mudgee NSW**

This is your last chance to secure a 2007 sqm approx. block in the beautiful Stage 1 of Bombira Estate. Surrounded by superior homes and conveniently situated on Mudgee's Northern edge of town with picturesque views and farmland at rear, do not miss your chance to build your dream home.

- 2,007 sqm (approx.) of vacant registered land with services connected

- Plenty of space to build a large home, create landscaped gardens and add a pool

- There are positive building covenants in place to ensure the long-term quality of the estate

- Upcoming family friendly estate with walking path to Mudgee CBD

- This could be your last chance to purchase in stage 1 of 'Bombira Estate'

- Situated on the edge of Mudgee where most blocks enjoy a pleasant rural outlook