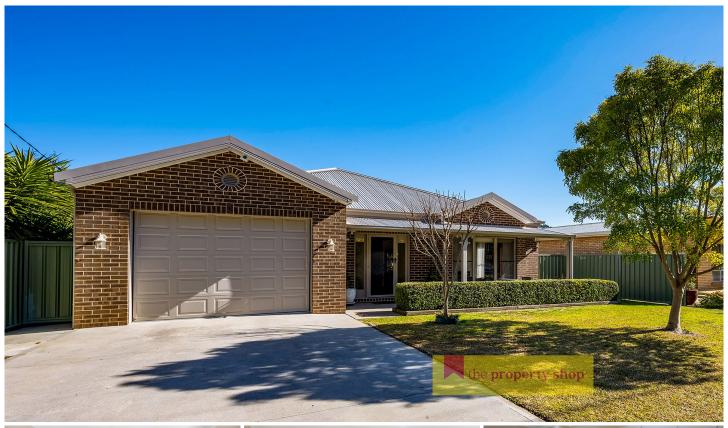

## 16 Robertson Street Mudgee NSW

Introducing a beautiful modern brick veneer home, conveniently located near the prestigious Mudgee Golf Course.

- Offering 3-spacious bedrooms, with an additional 4th bedroom or home office
- Main bedroom features walk-in robe and opulent ensuite bathroom
- Chef's kitchen offering Caesar-stone bench-tops, walk-in pantry and ample storage
- Tiled open-plan living & dining area bathed in sunlight
- Relax and enjoy your fully enclosed sunroom with bi-fold doors
- Ducted & zoned air conditioning, back to grid 5kw solar system
- Low-maintenance yard, steel garden shed with power connected, water tank & solar hot water system
- Room for a golf cart and vehicle in the extra-wide garage
- Electricity and water not included in rent