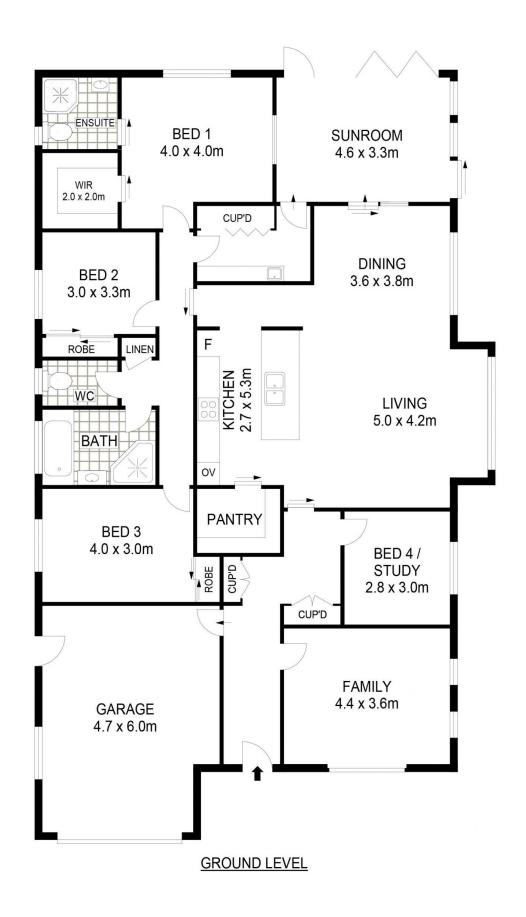

## 16 Robertson Street Mudgee NSW

Introducing a beautiful modern brick veneer home, conveniently located near the prestigious Mudgee Golf Course.

- Offering 3-spacious bedrooms, with an additional 4th bedroom or home office
- Main bedroom features walk-in robe and opulent ensuite bathroom
- Chef's kitchen offering Caesar-stone bench-tops, walk-in pantry and ample storage
- Tiled open-plan living & dining area bathed in sunlight
- Relax and enjoy your fully enclosed sunroom with bi-fold doors
- Ducted & zoned air conditioning, back to grid 5kw solar system
- Low-maintenance yard, steel garden shed with power connected, water tank & solar hot water system
- Room for a golf cart and vehicle in the extra-wide garage
- Electricity and water not included in rent