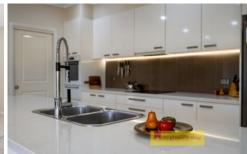

## 16 Robertson Street Mudgee NSW

Introducing a beautiful modern brick veneer home, conveniently located near the prestigious Mudgee Golf Course.

- Offering 3-spacious bedrooms, with an additional 4th bedroom or home office
- Main bedroom features walk-in robe and opulent ensuite bathroom
- Chef's kitchen offering Caesar-stone bench-tops, walk-in pantry and ample storage
- Tiled open-plan living & dining area bathed in sunlight
- Relax and enjoy your fully enclosed sunroom with bi-fold doors
- Ducted & zoned air conditioning, back to grid 5kw solar system
- Low-maintenance yard, steel garden shed with power connected, water tank & solar hot water system
- Room for a golf cart and vehicle in the extra-wide garage
- Electricity and water not included in rent