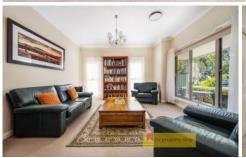

## 16 Robertson Street Mudgee NSW

Introducing a beautiful modern brick veneer home, conveniently located near the prestigious Mudgee Golf Course.

- Offering 3-spacious bedrooms, with an additional 4th bedroom or home office
- Main bedroom features walk-in robe and opulent ensuite bathroom
- Chef's kitchen offering Caesar-stone bench-tops, walk-in pantry and ample storage
- Tiled open-plan living & dining area bathed in sunlight
- Relax and enjoy your fully enclosed sunroom with bi-fold doors
- Ducted & zoned air conditioning, back to grid 5kw solar system
- Low-maintenance yard, steel garden shed with power connected, water tank & solar hot water system
- Room for a golf cart and vehicle in the extra-wide garage
- Electricity and water not included in rent