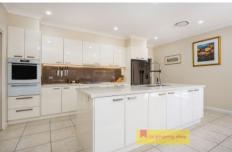

## 16 Robertson Street Mudgee NSW

Introducing a beautiful modern brick veneer home, conveniently located near the prestigious Mudgee Golf Course.

- Offering 3-spacious bedrooms, with an additional 4th bedroom or home office
- Main bedroom features walk-in robe and opulent ensuite bathroom
- Chef's kitchen offering Caesar-stone bench-tops, walk-in pantry and ample storage
- Tiled open-plan living & dining area bathed in sunlight
- Relax and enjoy your fully enclosed sunroom with bi-fold doors
- Ducted & zoned air conditioning, back to grid 5kw solar system
- Low-maintenance yard, steel garden shed with power connected, water tank & solar hot water system
- Room for a golf cart and vehicle in the extra-wide garage
- Electricity and water not included in rent