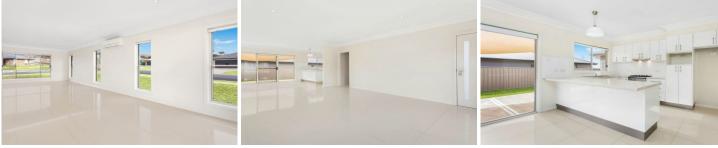

- Three good sized bedrooms with built-in wardrobes and ceiling fans

- Main suite with built-ins and ensuite
- Open plan expansive light-filled living and dining area
- Kitchen features modern appliances, ample storage, gas stove and dishwasher
- Modern family bathroom with separate WC
- Split air conditioning and ceiling fans
- Single attached electric garage with internal access
- Pets considered on application
- Water & Electricity costs are NOT included in weekly rent
- This property is NOT furnished