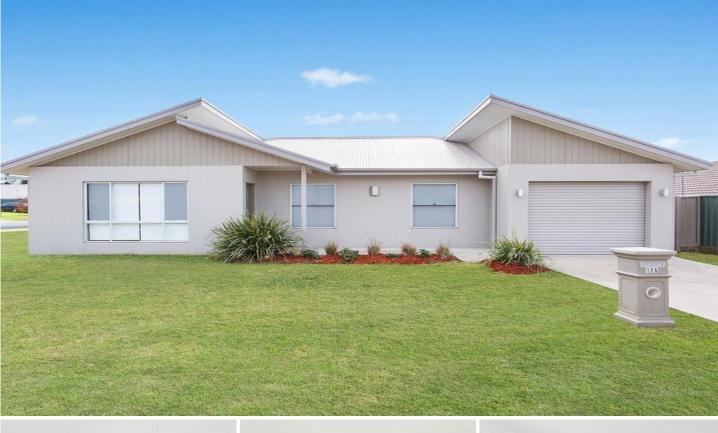

## 125 White Circle Mudgee NSW

This rendered brick veneer home conventionally located only minutes from Mudgee CBD, this low maintenance home features a contemporary facade and stylish modern finishes throughout.

## 3 🛤 2 🏪 1 🚘

Land Size : 506 sqm

View : https://www.thepropertyshop.com.au/lease/ nsw/dubbo-orana/mudgee/residential/house /7948006

Karen Denyer 6372 2222