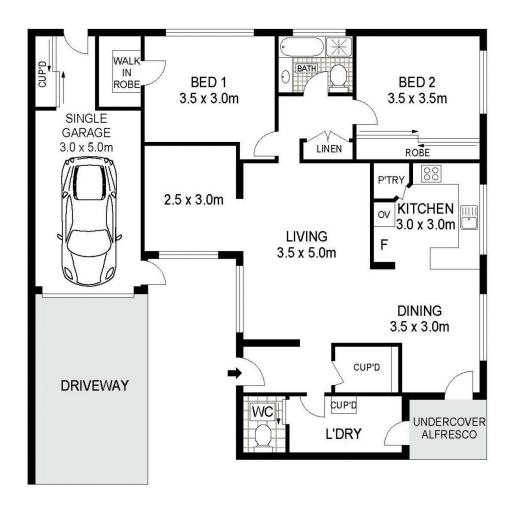

## 4/11-13 George Street Mudgee NSW

Nestled within the meticulously manicured grounds of the Lochiel Gardens complex, this comfortable unit is situated just a short leisurely stroll away from Mudgee's CBD. Whether you seek to downsize, purchase your first home, or make a savvy investment, this property is perfect for all.

- Two spacious bedrooms, the main bedroom features built-in robes  $\&\ A/C$
- Option for third bedroom or study
- Situated in the secluded Lochiel Gardens complex
- Light-filled kitchen and dining area
- Outdoor alfresco space, perfect for both entertaining and unwinding
- Attached single lockup garage
- Stay comfortable year-round with two split system air-conditioners
- Unlock the potential for rental income ranging from \$450 \$500 per week

## **GROUND LEVEL**