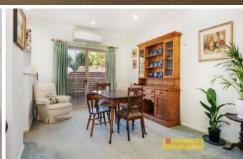

- Two generous sized, light filled bedrooms featuring built-in wardrobes
- Freshly painted north facing living area creating a warm and cozy space
- Open plan kitchen with a brand-new oven and dining area with French doors to private courtyard
- Spacious kitchen featuring dishwasher, electric cook top and great storage
- Single lock up garage with electric roller door and internal access
- Good size bathroom with additional separate toilet facility
- Low maintenance yard, established front garden beds
- Currently leased out at \$400 per week