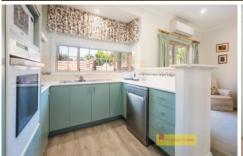

- Two generous sized, light filled bedrooms featuring built-in wardrobes
- Freshly painted north facing living area creating a warm and cozy space
- Open plan kitchen with a brand-new oven and dining area with French doors to private courtyard
- Spacious kitchen featuring dishwasher, electric cook top and great storage
- Single lock up garage with electric roller door and internal access
- Good size bathroom with additional separate toilet facility
- Low maintenance yard, established front garden beds
- Currently leased out at \$400 per week