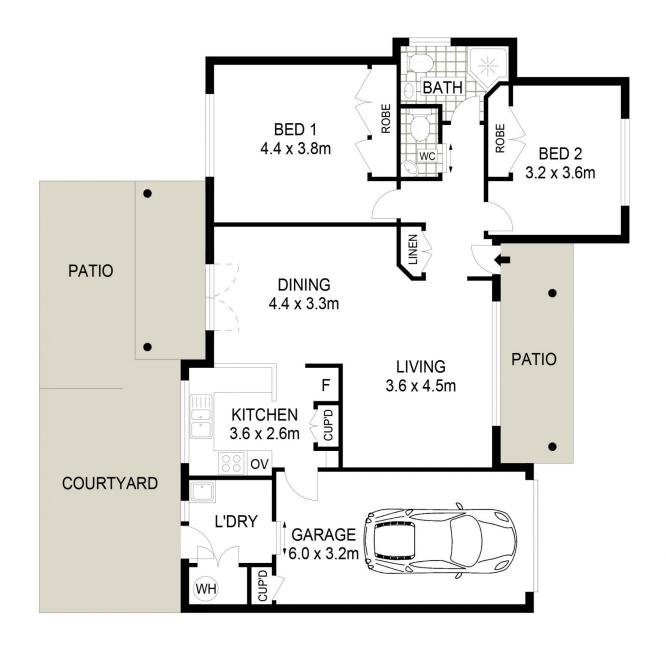

## 1/28 Mortimer Street Mudgee NSW

Situated on the Cudgegong River is the picturesque Heaton Park estate.

This single level, move in ready unit only a short 5-minute walk to Mudgee CBD, boasting a very comfortable, low maintenance lifestyle with all the opportunities Mudgee has to offer right on your doorstep.

- Two generous sized, light filled bedrooms featuring built-in wardrobes
- Freshly painted north facing living area creating a warm and cozy space
- Open plan kitchen with a brand-new oven and dining area with French doors to private courtyard
- Spacious kitchen featuring dishwasher, electric cook top and great storage
- Single lock up garage with electric roller door and internal access
- Good size bathroom with additional separate toilet facility
- Low maintenance yard, established front garden beds
- Currently leased out at \$400 per week

## **GROUND LEVEL**