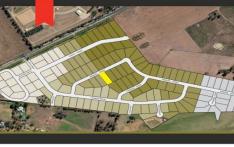

## 10 Webster Street Mudgee NSW

Located on the edge of Mudgee in a highly sought-after family friendly estate is this 2,003 sqm residential building block. Offering a pleasant rural outlook with all town services connected and ready to build your dream home this opportunity is not to be missed!

- Large 2,003sqm allotment of vacant land located in the prestigious Bombira Estate
- 28.1m x 71.3m block
- Ready for an immediate start to building your dream home
- Slightly Elevated position with North Eastern aspect and countryside views
- Situated amongst other quality residential-built homes
- Fully fenced building block surrounded by established gardens
- Offers plenty of room to add the dream shed, pool or granny flat
- Positive building covenants to ensure the quality of the estate
- Comprehensive & full town services available including NBN infrastructure
- Walking path available into Mudgee's township or a short