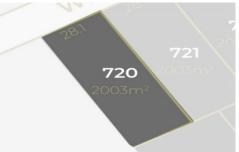

- Large 2,003sqm allotment of vacant land located in the prestigious Bombira Estate
- 28.1m x 71.3m block
- Ready for an immediate start to building your dream home
- Slightly Elevated position with North Eastern aspect and countryside views
- Situated amongst other quality residential-built homes
- Fully fenced building block surrounded by established gardens
- Offers plenty of room to add the dream shed, pool or granny flat
- Positive building covenants to ensure the quality of the estate
- Comprehensive & full town services available including NBN infrastructure
- Walking path available into Mudgee's township or a short

Price : GUIDE \$355,000 Land Size : 2003 sqm

View : https://www.thepropertyshop.com.au/sale/n

sw/dubbo-orana/mudgee/residential/land/79

Alyse Pilley 02 6372 2222

James Tracy-Inglis 02 6372 2222