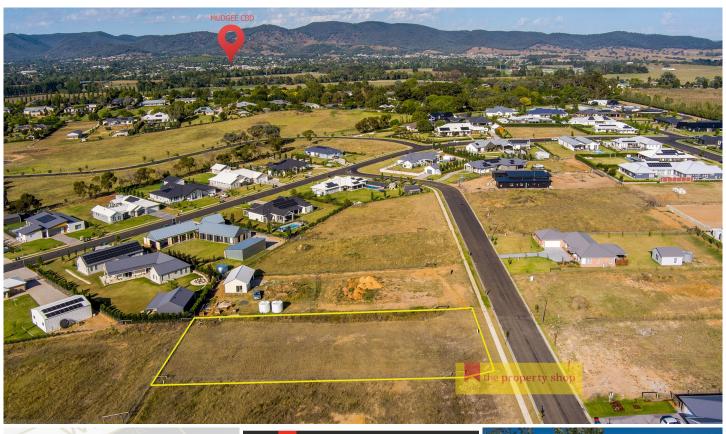

## 10 Webster Street Mudgee NSW

Located on the edge of Mudgee in a highly sought-after family friendly estate is this 2,003 sqm residential building block. Offering a pleasant rural outlook with all town services connected and ready to build your dream home this opportunity is not to be missed!

- Large 2,003sqm allotment of vacant land located in the prestigious Bombira Estate
- 28.1m x 71.3m block
- Ready for an immediate start to building your dream home
- Slightly Elevated position with North Eastern aspect and countryside views
- Situated amongst other quality residential-built homes
- Fully fenced building block surrounded by established gardens
- Offers plenty of room to add the dream shed, pool or granny flat
- Positive building covenants to ensure the quality of the estate
- Comprehensive & full town services available including NBN infrastructure
- Walking path available into Mudgee's township or a short