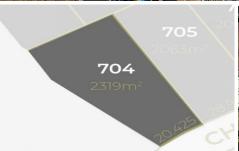

## 3 Chapman Street Mudgee NSW

Located on the edge of Mudgee in a highly sought-after family friendly estate is this 2,319 sqm residential building block. Offering a pleasant rural outlook with all town services connected and ready to build your dream home this opportunity is not to be missed!

- Large 2,319sqm allotment of vacant land located in the prestigious Bombira Estate
- Ready for an immediate start to building your dream home
- Slightly Elevated position with North Eastern aspect and countryside views
- Situated amongst other quality residential-built homes
- Fully fenced building block surrounded by established gardens
- Offers plenty of room to add the dream shed, pool or granny flat
- Positive building covenants to ensure the quality of the estate
- Comprehensive & full town services available including NBN infrastructure
- Walking path available into Mudgee's township or a short 2-minute drive

**Price** : \$ 350,000 Land Size: 2319 sqm

**View** : https://www.thepropertyshop.com.au/sale/n

sw/dubbo-orana/mudgee/residential/land/79

31042

Alyse Pilley 02 6372 2222

**James Tracy-Inglis** 02 6372 2222