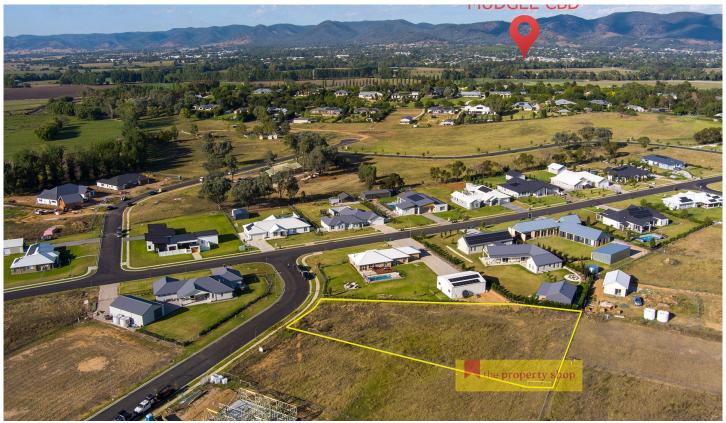

## 3 Chapman Street Mudgee NSW

Located on the edge of Mudgee in a highly sought-after family friendly estate is this 2,319 sqm residential building block. Offering a pleasant rural outlook with all town services connected and ready to build your dream home this opportunity is not to be missed!

- Large 2,319sqm allotment of vacant land located in the prestigious Bombira Estate
- Ready for an immediate start to building your dream home
- Slightly Elevated position with North Eastern aspect and countryside views
- Situated amongst other quality residential-built homes
- Fully fenced building block surrounded by established gardens
- Offers plenty of room to add the dream shed, pool or granny flat
- Positive building covenants to ensure the quality of the estate
- Comprehensive & full town services available including NBN infrastructure
- Walking path available into Mudgee's township or a short 2-minute drive