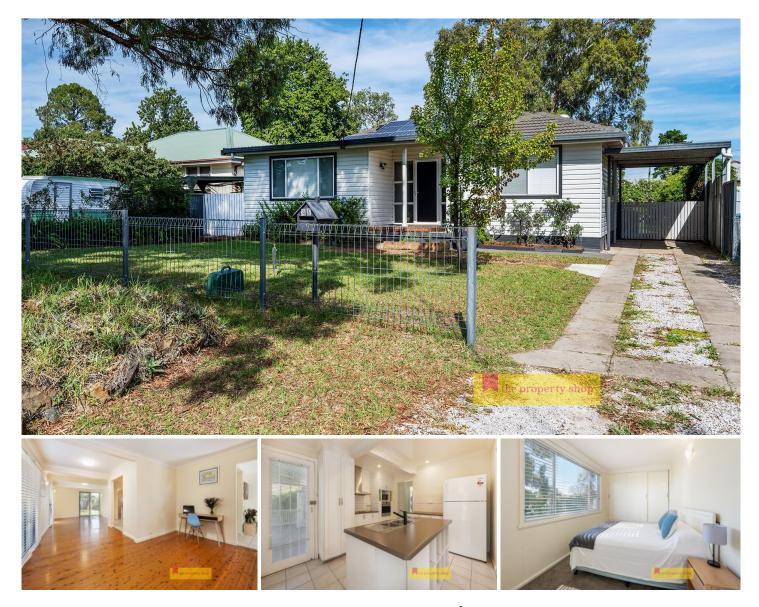

## 22 Winbourne Street Mudgee NSW

Presenting an impeccable appearance, this expansive three-bedroom family home occupies a delightful location in Mudgee East. Just a brief walk from parks, pubs, and cafes, it provides an ideal setting for families, investors, and those looking to downsize.

- Offering three generous size bedrooms, all with built in robes

- Spacious modern kitchen with electric cooking, updated appliances and plenty of storage

- Light filled open plan living and formal dining area featuring natural timber flooring and split air-conditioning system

- Modern family bathroom offering all the essentials with second toilet off the laundry

- Undercover alfresco entertaining area overlooking low maintenance yard with stunning established gardens for added privacy

- 4KW Back to grid solar system, helping you save on your electricity bills

- Single lock up garage with additional 6mx3m garden shed for extra storage

- Situated on a low maintenance 582 sqm block with side