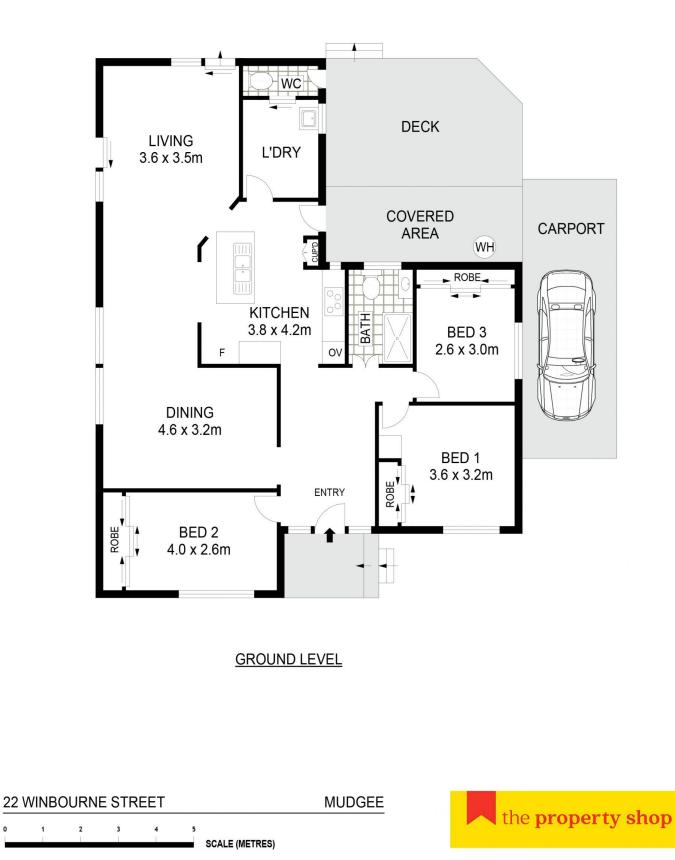

nty of storage

- Light filled open plan living and formal dining area featuring natural timber flooring and split air-conditioning system

- Modern family bathroom offering all the essentials with second toilet off the laundry

- Undercover alfresco entertaining area overlooking low maintenance yard with stunning established gardens for added privacy

- 4KW Back to grid solar system, helping you save on your electricity bills

- Single lock up garage with additional 6mx3m garden shed for extra storage

- Situated on a low maintenance 582 sqm block with side

3 🎮 1 🚔 2 🚘

Price : GUIDE \$500,000-\$520,000

Land Size : 582 sqm

View : https://www.thepropertyshop.com.au/sale/n sw/dubbo-orana/mudgee/residential/house/ 7930768



David Goldring 02 6372 2222



Jessika Weatherall 02 6372 2222



Floor plans and rooms sizes are indicative only