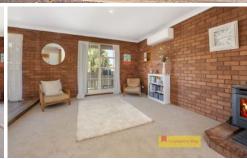

- Offering five large bedrooms with built in robes and ceiling
- Oversized living room featuring wood fire heater & split system air conditioning
- Well-appointed kitchen with breakfast bar and adjacent dining area
- Expansive bathroom with bath, shower, double vanity, and separate W/C
- Internal laundry having second W/C
- Double attached garage with electric access and side access to a fully fenced, level 958sqm yard
- Recently installed floating flooring and brand-new carpet throughout