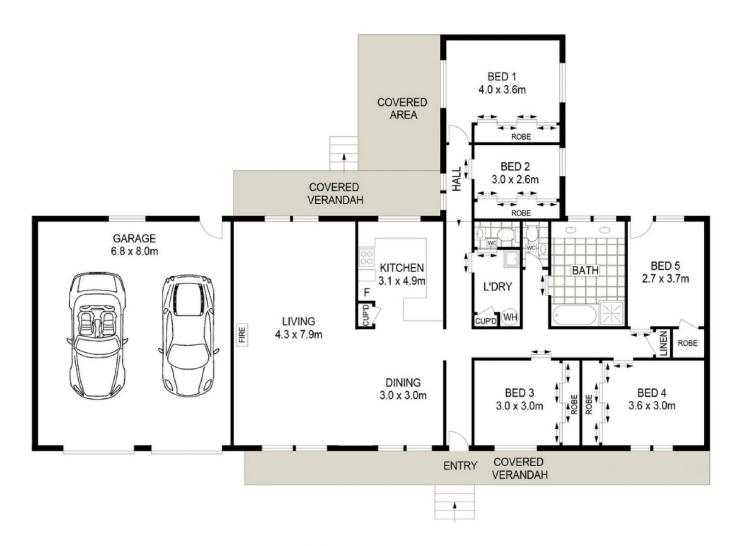

## 2 Yaraandoo Street Gulgong NSW

Recently renovated and offering an abundance of space for the entire family is this expansive brick veneer residence. Situated on a large corner block with plenty of room for kids to run, the ideal shed and just moments from Gulgong's bustling CBD.

- Offering five large bedrooms with built in robes and ceiling
- Oversized living room featuring wood fire heater & split system air conditioning
- Well-appointed kitchen with breakfast bar and adjacent dining area
- Expansive bathroom with bath, shower, double vanity, and separate W/C
- Internal laundry having second W/C
- Double attached garage with electric access and side access to a fully fenced, level 958sqm yard
- Recently installed floating flooring and brand-new carpet throughout