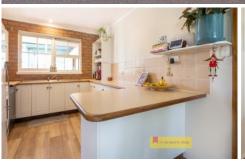

- Offering five large bedrooms with built in robes and ceiling
- Oversized living room featuring wood fire heater & split system air conditioning
- Well-appointed kitchen with breakfast bar and adjacent dining area
- Expansive bathroom with bath, shower, double vanity, and separate W/C
- Internal laundry having second W/C
- Double attached garage with electric access and side access to a fully fenced, level 958sqm yard
- Recently installed floating flooring and brand-new carpet throughout