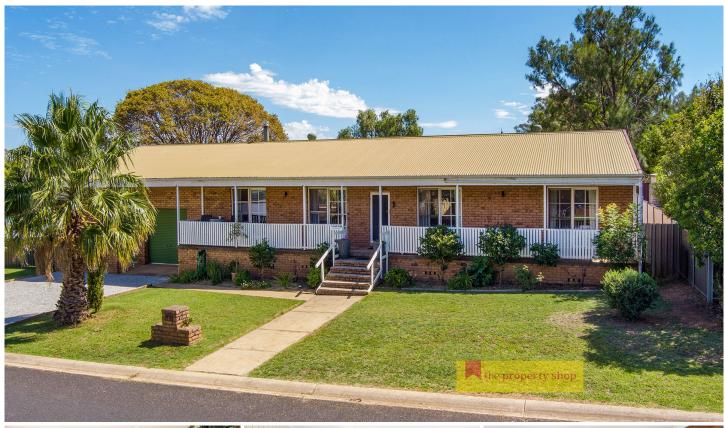

## 2 Yaraandoo Street Gulgong NSW

Recently renovated and offering an abundance of space for the entire family is this expansive brick veneer residence. Situated on a large corner block with plenty of room for kids to run, the ideal shed and just moments from Gulgong's bustling CBD.

- Offering five large bedrooms with built in robes and ceiling
- Oversized living room featuring wood fire heater & split system air conditioning
- Well-appointed kitchen with breakfast bar and adjacent dining area
- Expansive bathroom with bath, shower, double vanity, and separate W/C
- Internal laundry having second W/C
- Double attached garage with electric access and side access to a fully fenced, level 958sqm yard
- Recently installed floating flooring and brand-new carpet throughout