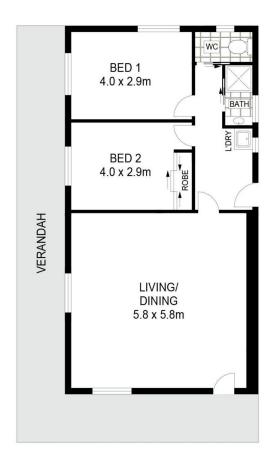

- Main bedroom with en-suite and walk-in robe
- Additional two bedrooms, both with built-in robes
- Light filled kitchen & dining area
- Spacious living area with wood fire heating and split system air conditioning
- Enclosed verandahs with picturesque views
- Separate two-bedroom granny flat, complete with bathroom and kitchenette, providing perfect accommodation for family & friends
- Approx 50,000 litres of tank storage and one dam
- Approx 25 acres (10.5 ha) fully fenced block
- Shed with double car space & workshop
- Additional notes: Power connected plus 3.3kW solar system, mail delivery, school bus route, internet service

sw/dubbo-orana/mudgee/residential/rural/79

28527

Alyse Pilley 02 6372 2222

Annie Christensen 02 6372 2222

MAIN HOUSE

**GRANNY FLAT** 

87 PINDARI MUDGEE