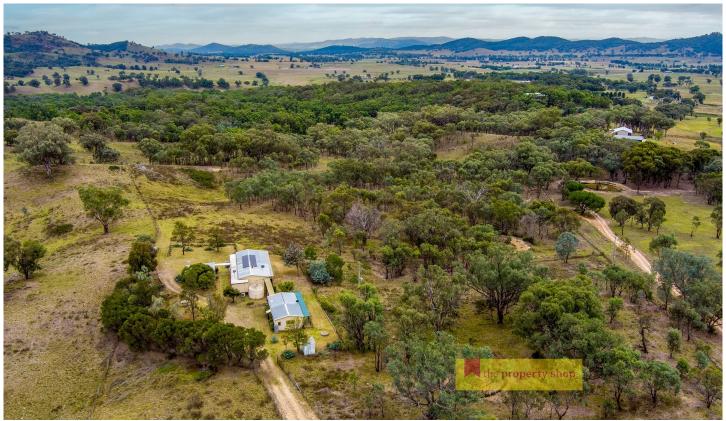

## 87 Pindari Road Mudgee NSW

Situated just 11kms from Mudgee, this charming rural retreat offers 10.5 hectares (25 acres approx.) with the perfect blend of space, comfort, and potential. Boasting two houses this is the perfect start for a large family or additional income.

- Main bedroom with en-suite and walk-in robe
- Additional two bedrooms, both with built-in robes
- Light filled kitchen & dining area
- Spacious living area with wood fire heating and split system air conditioning
- Enclosed verandahs with picturesque views
- Separate two-bedroom granny flat, complete with bathroom and kitchenette, providing perfect accommodation for family & friends
- Approx 50,000 litres of tank storage and one dam
- Approx 25 acres (10.5 ha) fully fenced block
- Shed with double car space & workshop
- Additional notes: Power connected plus 3.3kW solar system, mail delivery, school bus route, internet service