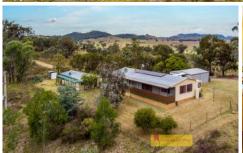

## 87 Pindari Road Mudgee NSW

Situated just 11kms from Mudgee, this charming rural retreat offers 10.5 hectares (25 acres approx.) with the perfect blend of space, comfort, and potential. Boasting two houses this is the perfect start for a large family or additional income.

- Main bedroom with en-suite and walk-in robe
- Additional two bedrooms, both with built-in robes
- Light filled kitchen & dining area
- Spacious living area with wood fire heating and split system air conditioning
- Enclosed verandahs with picturesque views
- Separate two-bedroom granny flat, complete with bathroom and kitchenette, providing perfect accommodation for family & friends
- Approx 50,000 litres of tank storage and one dam
- Approx 25 acres (10.5 ha) fully fenced block
- Shed with double car space & workshop
- Additional notes: Power connected plus 3.3kW solar system, mail delivery, school bus route, internet service