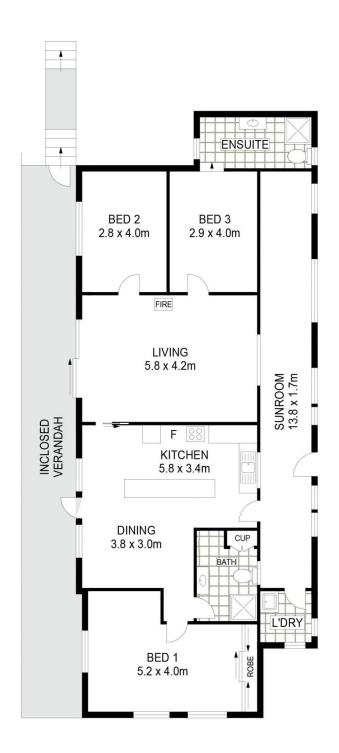

- Main bedroom with en-suite and walk-in robe
- Additional two bedrooms, both with built-in robes
- Light filled kitchen & dining area
- Spacious living area with wood fire heating and split system air conditioning
- Enclosed verandahs with picturesque views
- Separate two-bedroom granny flat, complete with bathroom and kitchenette, providing perfect accommodation for family & friends
- Approx 50,000 litres of tank storage and one dam
- Approx 25 acres (10.5 ha) fully fenced block
- Shed with double car space & workshop
- Additional notes: Power connected plus 3.3kW solar system, mail delivery, school bus route, internet service

sw/dubbo-orana/mudgee/residential/rural/79

28527

Alyse Pilley 02 6372 2222

Annie Christensen 02 6372 2222

MAIN HOUSE

**GRANNY FLAT** 

87 PINDARI MUDGEE