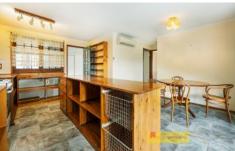

- Main bedroom with en-suite and walk-in robe
- Additional two bedrooms, both with built-in robes
- Light filled kitchen & dining area
- Spacious living area with wood fire heating and split system air conditioning
- Enclosed verandahs with picturesque views
- Separate two-bedroom granny flat, complete with bathroom and kitchenette, providing perfect accommodation for family & friends
- Approx 50,000 litres of tank storage and one dam
- Approx 25 acres (10.5 ha) fully fenced block
- Shed with double car space & workshop
- Additional notes: Power connected plus 3.3kW solar system, mail delivery, school bus route, internet service