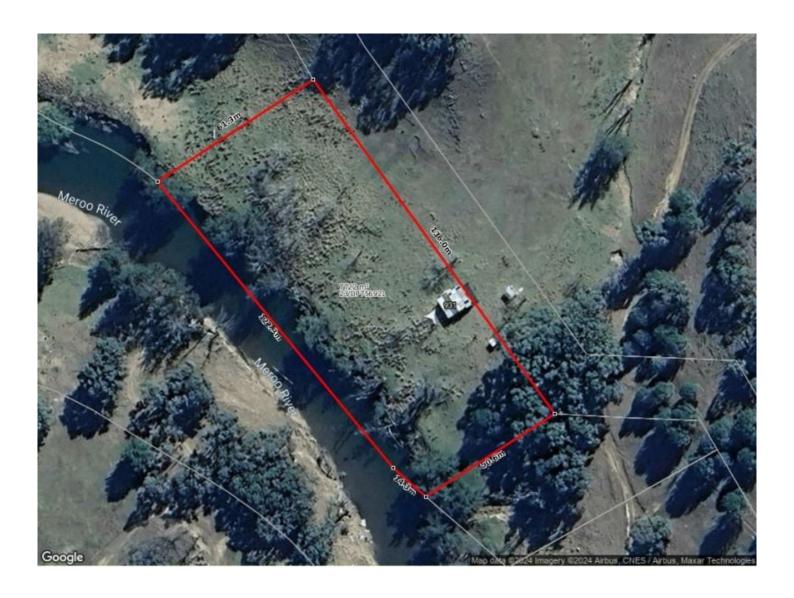

## 931 Worlds End Road Mudgee NSW

Discover this distinctive, secluded retreat tucked away in the slopes, just 40 minutes from Mudgee with Meroo River frontage. If you're in search of a weekend getaway don't let this opportunity slip away!

- Warm and welcoming cabin with one bedroom, one bathroom, an extra toilet, a kitchenette, and a wood-burning fireplace for added comfort
- Relaxing undercover verandah with stunning river views
- Perfectly situated on 2 acres or approx. 8,094 sqm of flat countryside
- Frontage to The Meroo River with additional fresh rainwater storage
- Zoned RU1 Primary Production (Weekender only)
- Offering Tv Satellite, NBN, Telstra land line available and combustion stove
- 4WD access only via right of carriage way

1 🔓 2 🕰

**Price** : \$ 175,000 Land Size: 8094 sqm

View : https://www.thepropertyshop.com.au/sale/n sw/dubbo-orana/mudgee/residential/rural/79

23876

**David Goldring** 02 6372 2222

James Tracy-Inglis 02 6372 2222