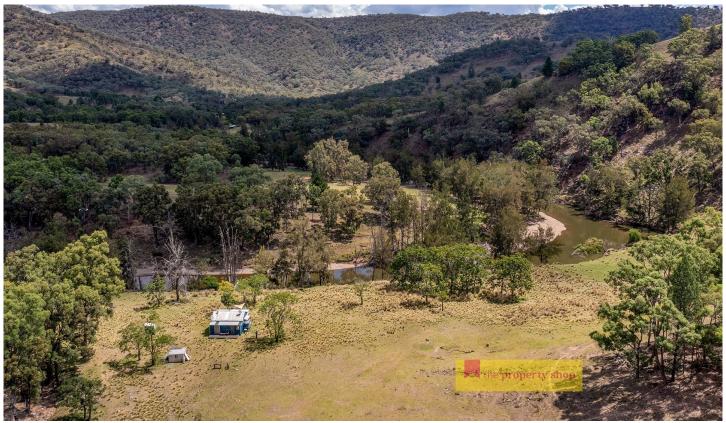

## 931 Worlds End Road Mudgee NSW

Discover this distinctive, secluded retreat tucked away in the slopes, just 40 minutes from Mudgee with Meroo River frontage. If you're in search of a weekend getaway don't let this opportunity slip away!

- Warm and welcoming cabin with one bedroom, one bathroom, an extra toilet, a kitchenette, and a wood-burning fireplace for added comfort
- Relaxing undercover verandah with stunning river views
- Perfectly situated on 2 acres or approx. 8,094 sqm of flat countryside
- Frontage to The Meroo River with additional fresh rainwater storage
- Zoned RU1 Primary Production (Weekender only)
- Offering Tv Satellite, NBN, Telstra land line available and combustion stove
- 4WD access only via right of carriage way

Situated amongst rolling hills this property is perfect for escaping the hustle and bustle for some country air, don't miss your opportunity! Arrange your inspection today, contact David Goldring on 0426 251 981 or James Tracy-Inglis on 0416 205 012 at The Property Shop.