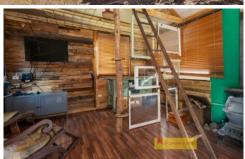

- Warm and welcoming cabin with one bedroom, one bathroom, an extra toilet, a kitchenette, and a wood-burning fireplace for added comfort
- Relaxing undercover verandah with stunning river views
- Perfectly situated on 2 acres or approx. 8,094 sqm of flat countryside
- Frontage to The Meroo River with additional fresh rainwater storage
- Zoned RU1 Primary Production (Weekender only)
- Offering Tv Satellite, NBN, Telstra land line available and combustion stove
- 4WD access only via right of carriage way