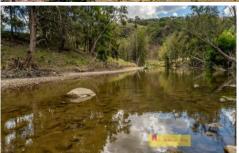

- Warm and welcoming cabin with one bedroom, one bathroom, an extra toilet, a kitchenette, and a wood-burning fireplace for added comfort
- Relaxing undercover verandah with stunning river views
- Perfectly situated on 2 acres or approx. 8,094 sqm of flat countryside
- Frontage to The Meroo River with additional fresh rainwater storage
- Zoned RU1 Primary Production (Weekender only)
- Offering Tv Satellite, NBN, Telstra land line available and combustion stove
- 4WD access only via right of carriage way