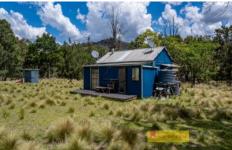

- Warm and welcoming cabin with one bedroom, one bathroom, an extra toilet, a kitchenette, and a wood-burning fireplace for added comfort
- Relaxing undercover verandah with stunning river views
- Perfectly situated on 2 acres or approx. 8,094 sqm of flat countryside
- Frontage to The Meroo River with additional fresh rainwater storage
- Zoned RU1 Primary Production (Weekender only)
- Offering Tv Satellite, NBN, Telstra land line available and combustion stove
- 4WD access only via right of carriage way