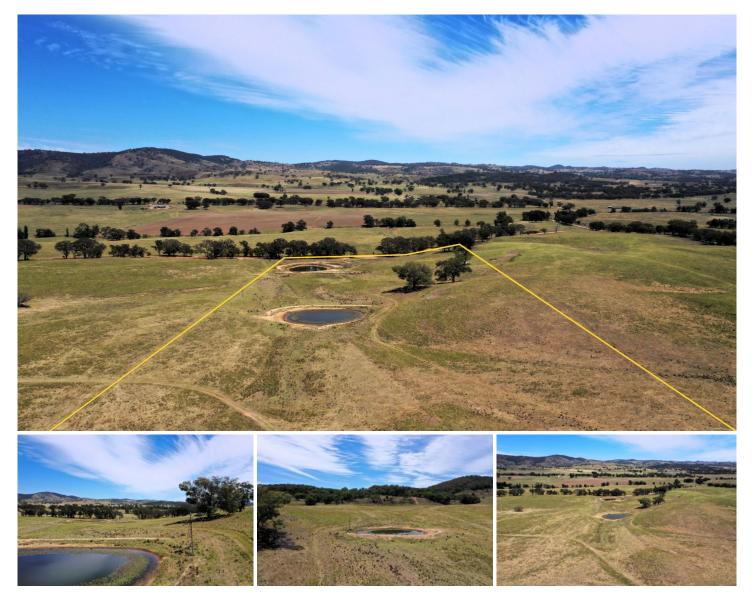

## 482 Gibsons Lane Mudgee NSW

A unique chance to acquire the quintessential lifestyle property! 30 acres, a quiet country lane, rolling hills, expansive views, excellent house sites, power connected and an easy 10km drive from Mudgee. The ideal blank canvas to build your dream home!

- 12.5 hectares (30 acres) of beautiful, rolling countryside with breathtaking vistas
- Dwelling entitlement to build the house of your dreams (STCA)
- Water is plentiful with 3 new dams
- Power connected to the block
- Fully fenced, brand new ring lock fencing
- Conveniently located just 10km from town