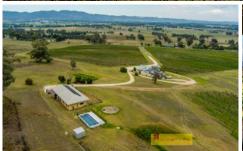

- Nestled on 86 ha (212 acres approx) of picturesque landscape with over 42 acres under vines
- A thriving vineyard that produces premium grapes, promising a legacy of fine wines for years to come
- Modern cellar door, where guests can savor the estate's finest selections while taking in panoramic views of Mudgee's enchanting countryside
- Large dry storage room to the rear of the cellar door and attached office for manager
- Commercial kitchen attached to the cellar door
- Spacious four-bedroom family home, on an elevated position overlooking the vineyard, cellar door and Mudgee's valley, creating a serene oasis for family and friends
- Main bedroom features walk-in robe and ensuite
- Additional three bedrooms offer built-in robes
- Ducted air conditioning, ceiling fans and a split system air conditioner to stay comfortable year round