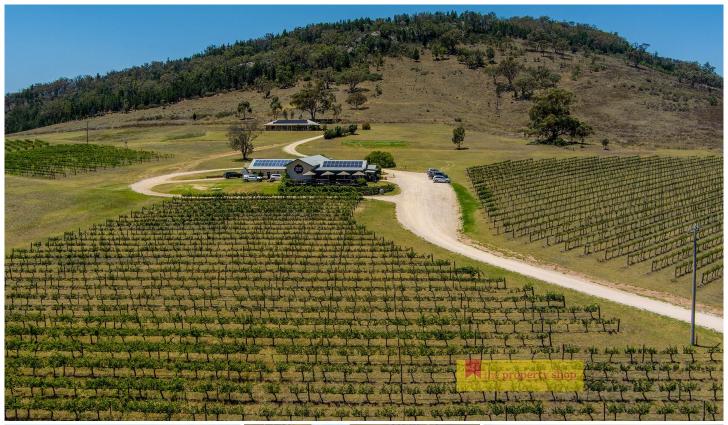

## 85 Rocky Waterhole Road Mudgee NSW

Situated just 7kms from Mudgee's vibrant CBD, this property seamlessly combines tranquillity with convenience. This estate is a haven for wine enthusiasts and those seeking an idyllic lifestyle with the best views in Mudgee

- Nestled on 86 ha (212 acres approx) of picturesque landscape with over 42 acres under vines
- A thriving vineyard that produces premium grapes, promising a legacy of fine wines for years to come
- Modern cellar door, where guests can savor the estate's finest selections while taking in panoramic views of Mudgee's enchanting countryside
- Large dry storage room to the rear of the cellar door and attached office for manager
- Commercial kitchen attached to the cellar door
- Spacious four-bedroom family home, on an elevated position overlooking the vineyard, cellar door and Mudgee's valley, creating a serene oasis for family and friends
- Main bedroom features walk-in robe and ensuite
- Additional three bedrooms offer built-in robes
- Ducted air conditioning, ceiling fans and a split system air conditioner to stay comfortable year round