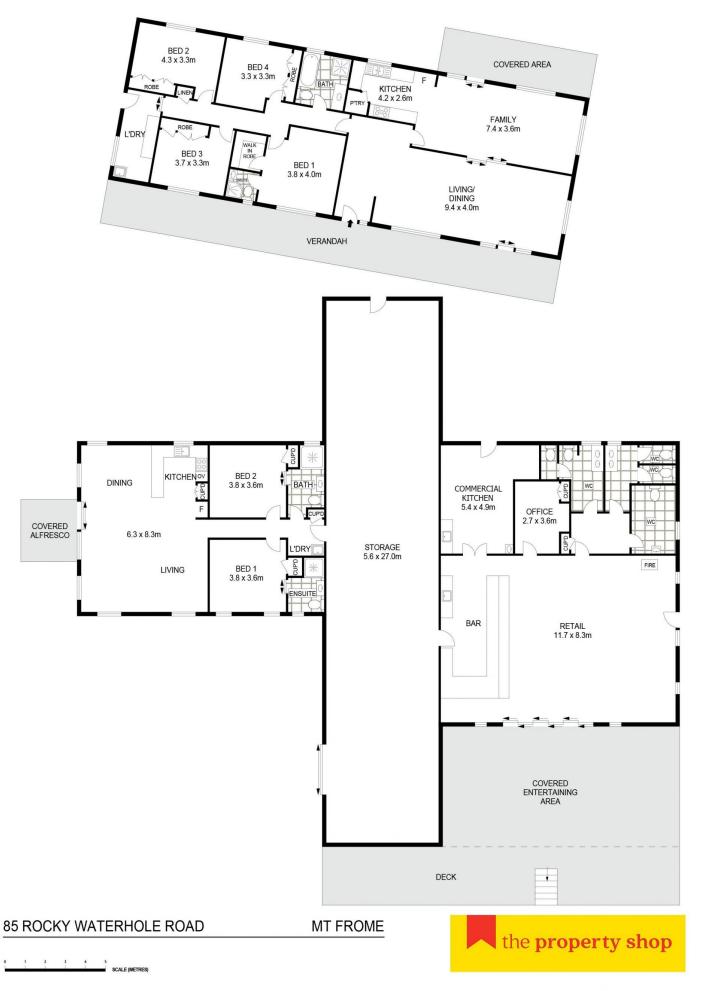

- Nestled on 86 ha (212 acres approx) of picturesque landscape with over 42 acres under vines
- A thriving vineyard that produces premium grapes, promising a legacy of fine wines for years to come
- Modern cellar door, where guests can savor the estate's finest selections while taking in panoramic views of Mudgee's enchanting countryside
- Large dry storage room to the rear of the cellar door and attached office for manager
- Commercial kitchen attached to the cellar door
- Spacious four-bedroom family home, on an elevated position overlooking the vineyard, cellar door and Mudgee's valley, creating a serene oasis for family and friends
- Main bedroom features walk-in robe and ensuite
- Additional three bedrooms offer built-in robes
- Ducted air conditioning, ceiling fans and a split system air conditioner to stay comfortable year round

Floor plans and rooms sizes are indicative only

SITE PLAN (NOT TO SCALE)

85 ROCKY WATERHOLE ROAD

MT FROME