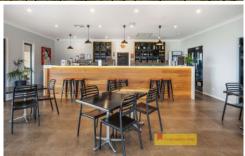

- Nestled on 86 ha (212 acres approx) of picturesque landscape with over 42 acres under vines
- A thriving vineyard that produces premium grapes, promising a legacy of fine wines for years to come
- Modern cellar door, where guests can savor the estate's finest selections while taking in panoramic views of Mudgee's enchanting countryside
- Large dry storage room to the rear of the cellar door and attached office for manager
- Commercial kitchen attached to the cellar door
- Spacious four-bedroom family home, on an elevated position overlooking the vineyard, cellar door and Mudgee's valley, creating a serene oasis for family and friends
- Main bedroom features walk-in robe and ensuite
- Additional three bedrooms offer built-in robes
- Ducted air conditioning, ceiling fans and a split system air conditioner to stay comfortable year round