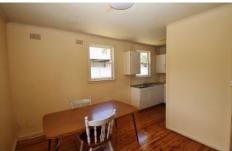

- Original, tidy kitchen with designated dining area
- Family bathroom fitted with all the essential
- Timber hardwood flooring throughout
- Great investment opportunity or renovate and resell
- Offers a good amount of off-street parking with single carport
- Spacious backyard with side access into the backyard
- Expected rental return of \$400 to \$420 per week