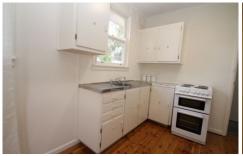

- Original, tidy kitchen with designated dining area
- Family bathroom fitted with all the essential
- Timber hardwood flooring throughout
- Great investment opportunity or renovate and resell
- Offers a good amount of off-street parking with single carport
- Spacious backyard with side access into the backyard
- Expected rental return of \$400 to \$420 per week