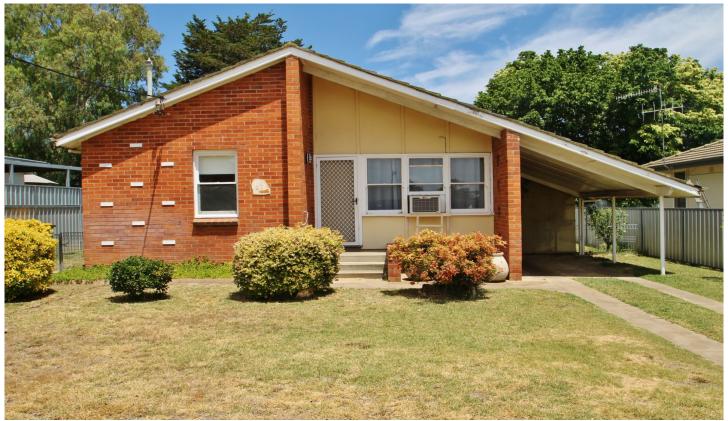

## 20 Winbourne Street Mudgee NSW

Comfortable, quaint, and offering plenty of scope for improvement, this home is ready to move straight into with the opportunity to add value at your leisure and reap the rewards.

- Original, tidy kitchen with designated dining area
- Family bathroom fitted with all the essential
- Timber hardwood flooring throughout
- Great investment opportunity or renovate and resell
- Offers a good amount of off-street parking with single carport
- Spacious backyard with side access into the backyard
- Expected rental return of \$400 to \$420 per week