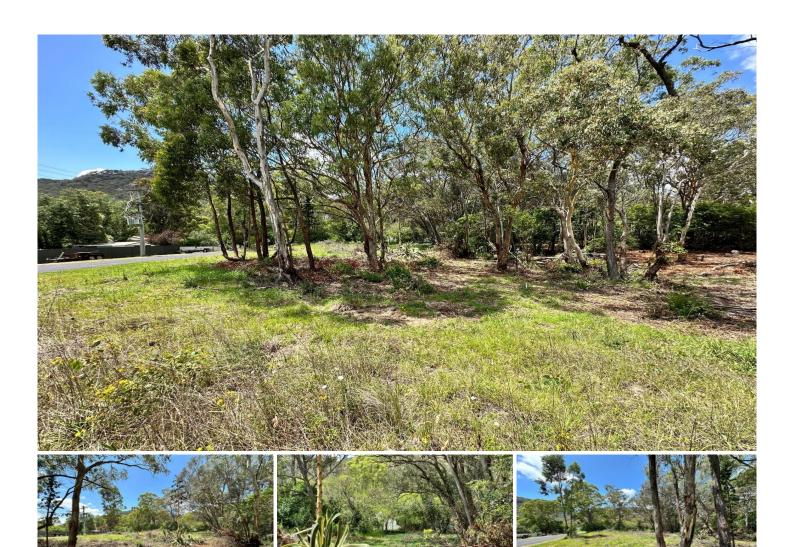

## 22 Charbon Road Charbon NSW

Nestled in the serene and charming village of Charbon, just a mere 10-minute drive from Rylstone or a picturesque 45-minute journey from the vibrant heart of Mudgee's CBD, lies this extraordinary plot of land.

- A generously sized 706 square meter land parcel, with all town services conveniently close and ready for connection
- A blank canvas eagerly awaiting the realization of your dream home, pending council approval
- Situated within a tranquil and well-established neighborhood, promising peace and serenity
- Merely a short 15-minute drive from the enchanting Windamere Dam
- Rare opportunities to acquire land in this highly sought-after location are incredibly scarce