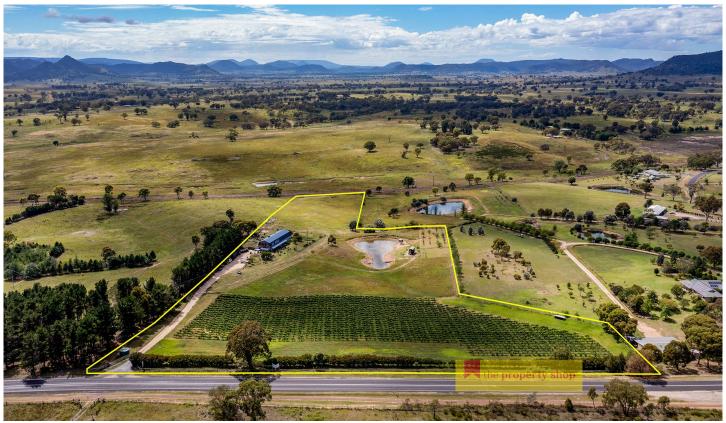

## 2222 Bylong Valley Way Rylstone NSW

A magnificent offering of an established vineyard on the outskirts of Rylstone, continue the cellar door/bed and breakfast operation with lucrative returns or enjoy the tranquillity of 5.47ha and luxurious home enjoying breathtaking views across the valley.

- Located on the popular tourist drive of Bylong Valley Way, between Rylstone and Kandos, this position will ensure maximum exposure for any business operation if you so choose. It's also only an easy 2.5hrs from Greater Sydney
- Luxurious 5 bedroom farm house showcasing raked ceilings and polished concrete floors
- Three en-suite bathrooms provide amenities perfect for short stay accommodation and there are an additional three toilets
- Current cellar door operations, home to Naked Lady Wines for the past 11 years, have been remarkably successful to say the least, continue this offering (generous owners will provide a full hand over) or there are a variety of other uses you may prefer
- 5.47ha or 13.5 acres offering elevated views of the valley and beyond. Four internal paddocks allowing for stock to graze whilst you pick the fruits from the orchid