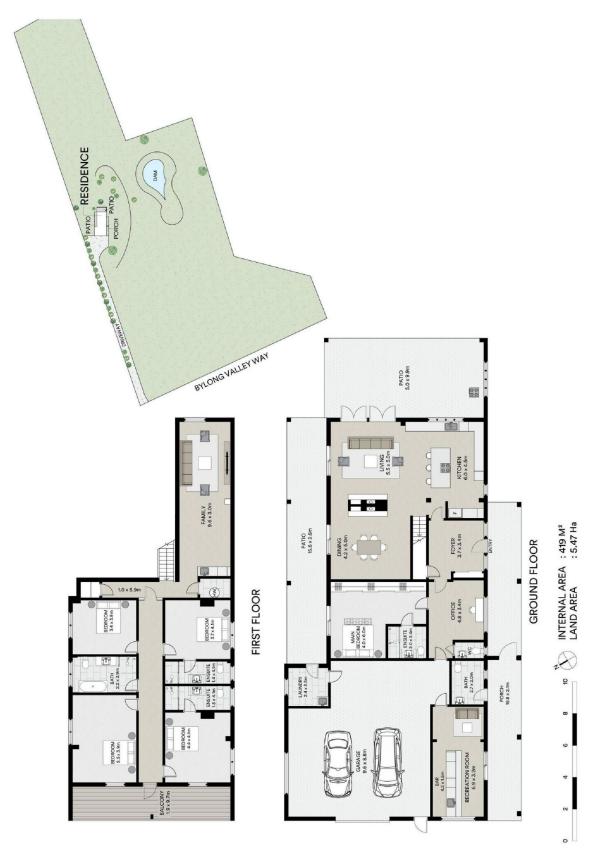

## 2222 Bylong Valley Way Rylstone NSW

A magnificent offering of an established vineyard on the outskirts of Rylstone, continue the cellar door/bed and breakfast operation with lucrative returns or enjoy the tranquillity of 5.47ha and luxurious home enjoying breathtaking views across the valley.

- Located on the popular tourist drive of Bylong Valley Way, between Rylstone and Kandos, this position will ensure maximum exposure for any business operation if you so choose. It's also only an easy 2.5hrs from Greater Sydney
- Luxurious 5 bedroom farm house showcasing raked ceilings and polished concrete floors
- Three en-suite bathrooms provide amenities perfect for short stay accommodation and there are an additional three toilets
- Current cellar door operations, home to Naked Lady Wines for the past 11 years, have been remarkably successful to say the least, continue this offering (generous owners will provide a full hand over) or there are a variety of other uses you may prefer
- 5.47ha or 13.5 acres offering elevated views of the valley and beyond. Four internal paddocks allowing for stock to graze whilst you pick the fruits from the orchid

5 **□** 4 **□** 2 **□** 

**Price**: OFFERS OVER \$1,695,000

Land Size: 5.47 ha

View: https://www.thepropertyshop.com.au/sale/n

sw/central-west/rylstone/residential/acreage

semirural/7915863

Sara Perry 02 6372 2222