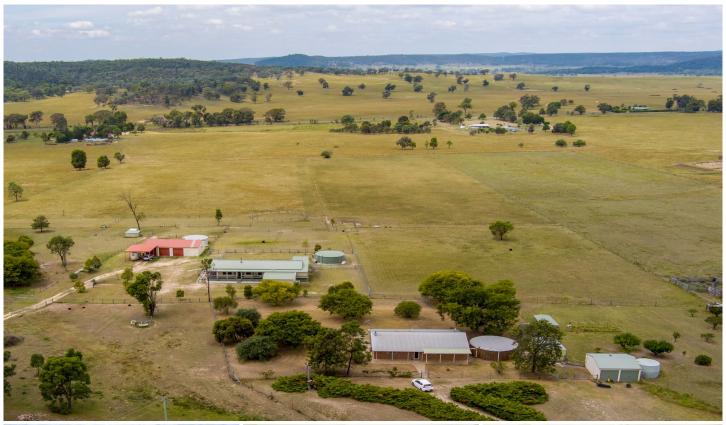

### 144 Winchester Crescent Mudgee NSW

Situated just 25 minutes North of Mudgee's CBD, this exceptional 10.12 ha (25 acres) property features two excellent homes, stunning views, loads of improvements and a great small farm. The perfect opportunity for large families with second accommodation or lease both out, the possibilities are endless.

#### House 1:

- Four bedrooms each with built-in robes and ceiling fans plus a study or 5th bedroom
- Main bedroom features walk in robe and en-suite
- Open plan kitchen and dining area with split system air conditioning
- Spacious living area with wood fire heating
- Three-way bathroom offering all the essentials
- Wrap around verandah with stunning views of the surrounding countryside
- Rental potential of \$750-800 per week

### House 2:

- Three-bedroom brick veneer home
- Two of three bedrooms have built in robes
- Open plan kitchen and dining area

7 🛌 3 🖺 10 🚘

Price: OFFERS OVER \$1,100,000

Land Size: 10.12 ha

**View**: https://www.thepropertyshop.com.au/sale/n sw/dubbo-orana/mudgee/residential/rural/79