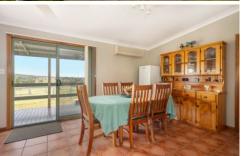

#### House 1:

- Four bedrooms each with built-in robes and ceiling fans plus a study or 5th bedroom
- Main bedroom features walk in robe and en-suite
- Open plan kitchen and dining area with split system air conditioning
- Spacious living area with wood fire heating
- Three-way bathroom offering all the essentials
- Wrap around verandah with stunning views of the surrounding countryside
- Rental potential of \$750-800 per week