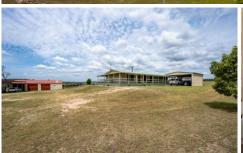

#### House 1:

- Four bedrooms each with built-in robes and ceiling fans plus a study or 5th bedroom
- Main bedroom features walk in robe and en-suite
- Open plan kitchen and dining area with split system air conditioning
- Spacious living area with wood fire heating
- Three-way bathroom offering all the essentials
- Wrap around verandah with stunning views of the surrounding countryside
- Rental potential of \$750-800 per week