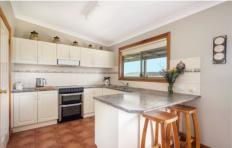

#### House 1:

- Four bedrooms each with built-in robes and ceiling fans plus a study or 5th bedroom
- Main bedroom features walk in robe and en-suite
- Open plan kitchen and dining area with split system air conditioning
- Spacious living area with wood fire heating
- Three-way bathroom offering all the essentials
- Wrap around verandah with stunning views of the surrounding countryside
- Rental potential of \$750-800 per week