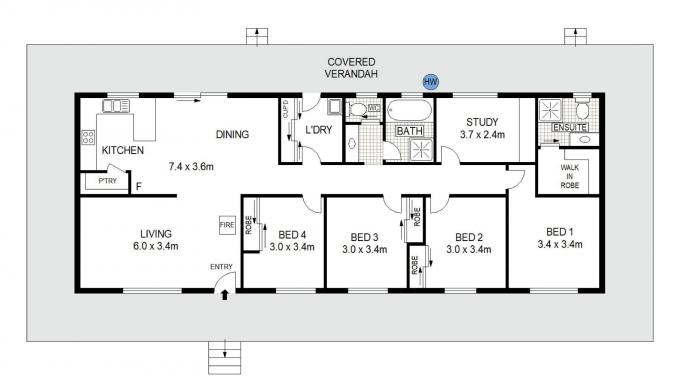

#### House 1:

- Four bedrooms each with built-in robes and ceiling fans plus a study or 5th bedroom
- Main bedroom features walk in robe and en-suite
- Open plan kitchen and dining area with split system air conditioning
- Spacious living area with wood fire heating
- Three-way bathroom offering all the essentials
- Wrap around verandah with stunning views of the surrounding countryside
- Rental potential of \$750-800 per week