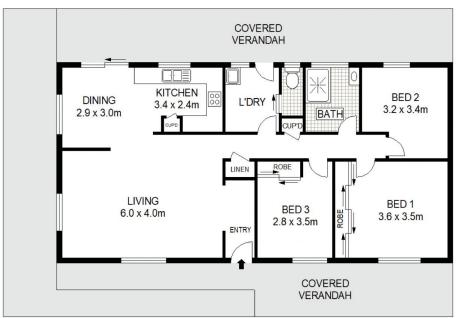

### House 2:

- Three-bedroom brick veneer home
- Two of three bedrooms have built in robes
- Open plan kitchen and dining area

7 🛌 3 🖺 10 🚘

Price: OFFERS OVER \$1,100,000

Land Size: 10.12 ha

**View**: https://www.thepropertyshop.com.au/sale/n sw/dubbo-orana/mudgee/residential/rural/79