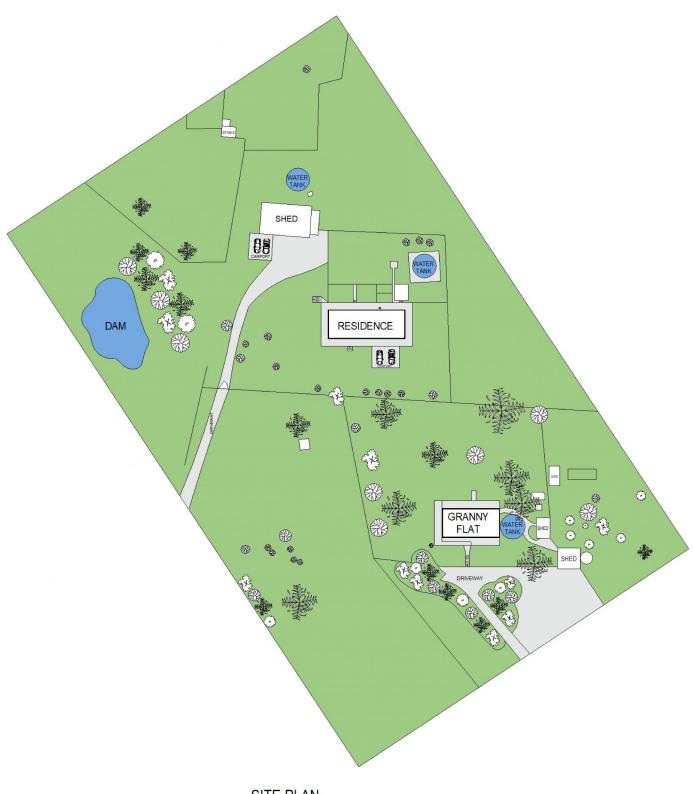

### 144 Winchester Crescent Mudgee NSW

Situated just 25 minutes North of Mudgee's CBD, this exceptional 10.12 ha (25 acres) property features two excellent homes, stunning views, loads of improvements and a great small farm. The perfect opportunity for large families with second accommodation or lease both out, the possibilities are endless.

#### House 1:

- Four bedrooms each with built-in robes and ceiling fans plus a study or 5th bedroom
- Main bedroom features walk in robe and en-suite
- Open plan kitchen and dining area with split system air conditioning
- Spacious living area with wood fire heating
- Three-way bathroom offering all the essentials
- Wrap around verandah with stunning views of the surrounding countryside
- Rental potential of \$750-800 per week

### House 2:

- Three-bedroom brick veneer home
- Two of three bedrooms have built in robes
- Open plan kitchen and dining area

7 🛌 3 🖺 10 🚘

Price: OFFERS OVER \$1,100,000

Land Size: 10.12 ha

**View**: https://www.thepropertyshop.com.au/sale/n sw/dubbo-orana/mudgee/residential/rural/79