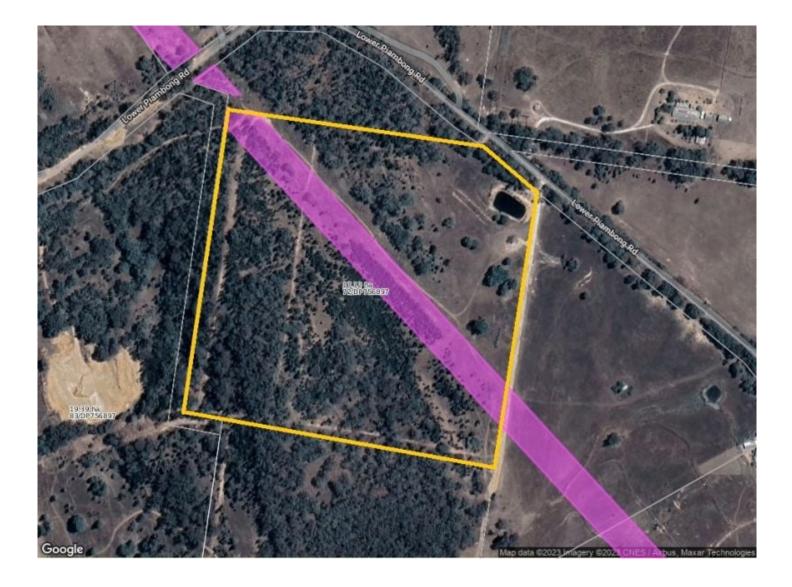

- 15.92ha (39 acres) of mixed rolling hills and natural bushland

- Dwelling entitlement to build the house of your dreams (STCA)

- Power connected to the block included

- Fully fenced boundaries the majority with new ring lock fencing

- Existing established dam
- Ideal house sites with fantastic views

- Secluded and peaceful along a quite country road just 8km from Mudgee CBD

NB: this property is part of rural subdivision, settlement on completion of land registry registration.