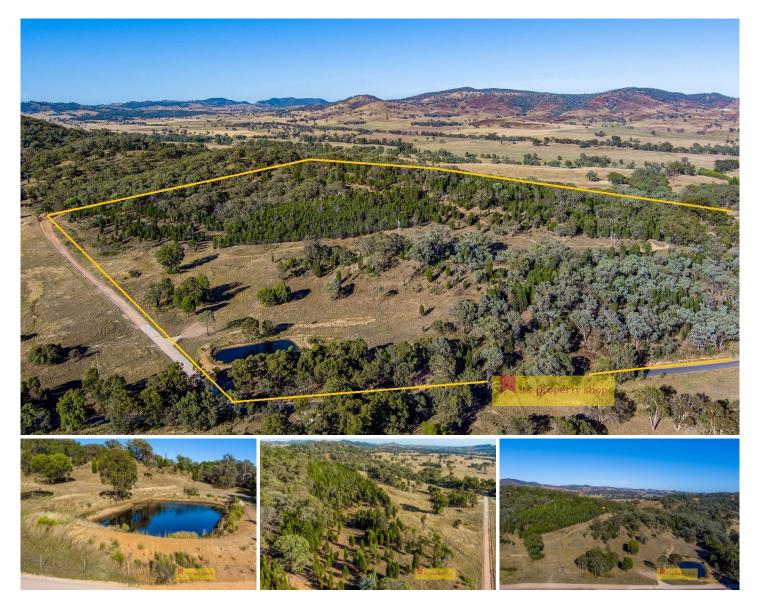

## 303 Lower Piambong Road Mudgee NSW

The wait is over. This is the perfect rural lifestyle property. 39 acres, a quite country road, rolling hills, expansive views, excellent house sites, power connected and an easy 8km drive from Mudgee. It doesn't get better than this.

- 15.92ha (39 acres) of mixed rolling hills and natural bushland

- Dwelling entitlement to build the house of your dreams (STCA)

- Power connected to the block included

- Fully fenced boundaries the majority with new ring lock fencing

- Existing established dam
- Ideal house sites with fantastic views

- Secluded and peaceful along a quite country road just 8km from Mudgee CBD

NB: this property is part of rural subdivision, settlement on completion of land registry registration.