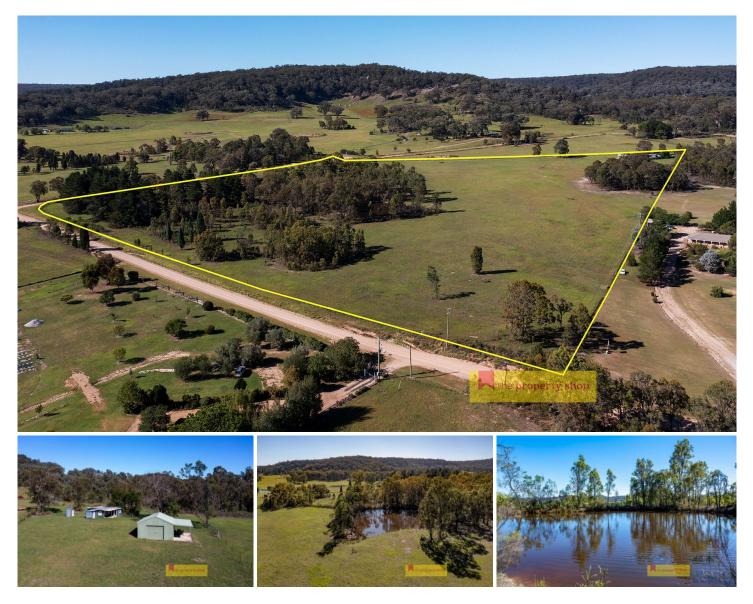

## 26 Red Box Lane Mudgee NSW

Conveniently located just 25 minutes from Mudgee, this ideal rural retreat is nestled on a quiet country lane and is on 10.5HA (approx. 25 acres) of picturesque land. Whether you're looking for a weekend getaway or a space to build your dream home and gardens, this property has a lot to offer!

- Fully fenced around the entire property and fenced house yard

- 7x6m lock up shed with 3x6m awning and 10,000 litre water tank

- Weekender cabin ready for use and somewhere to escape the elements

- Predominately cleared with a nice balance of shade tree and Pine forest

- 1 x large dam

Secure your dream block today, contact Sara Perry on 0400 859 593 or Olivia Dwyer on 0431 972 605 to answer any questions or to arrange your inspection.

\*Alyse Pilley is principal agent for this property with Sara Perry assisting 6372 2222

| Price     | : GUIDE \$480,000-\$500,000               |
|-----------|-------------------------------------------|
| Land Size | : 10.57 ha                                |
| View      | : https://www.thepropertyshop.com.au/sale |