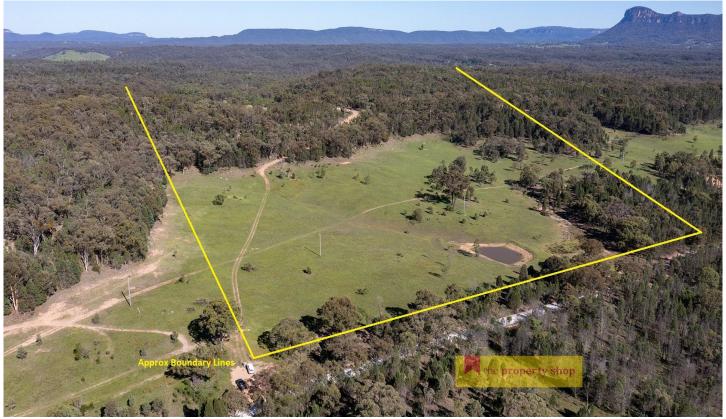

## 252 Port Macquarie Road Rylstone NSW

Immerse yourself in the beauty of the Capertee Valley and it's wonders. A mixture of true Aussie Bush and it's wildlife, as well as cleared usable country perfect for motorbikes, archery, bush-walking and nature watching.

- 40 ha (100 acres) of mixed land ranging from gently undulating cleared land to elevated peaks of native bush offering picturesque views of the escarpments that make this area of the world so well known
- Dwelling entitlement enabling you to build your dream home (STCA)
- Cleared and levelled house site ready for your plans to come to fruition
- Mains power is available but not connected
- 4G mobile phone reception and satellite internet available
- 2 dams on the property ensure water is bountiful

\*please note there are no boundary fences in place

Located approx 25 minutes from Rylstone or 2.5 hours from Sydney, and surrounded by the beautiful Capertee National Park. Do not wait to see what all the fuss is about, call Sara Perry on 0400 859 593 or Olivia Dwyer on 0431