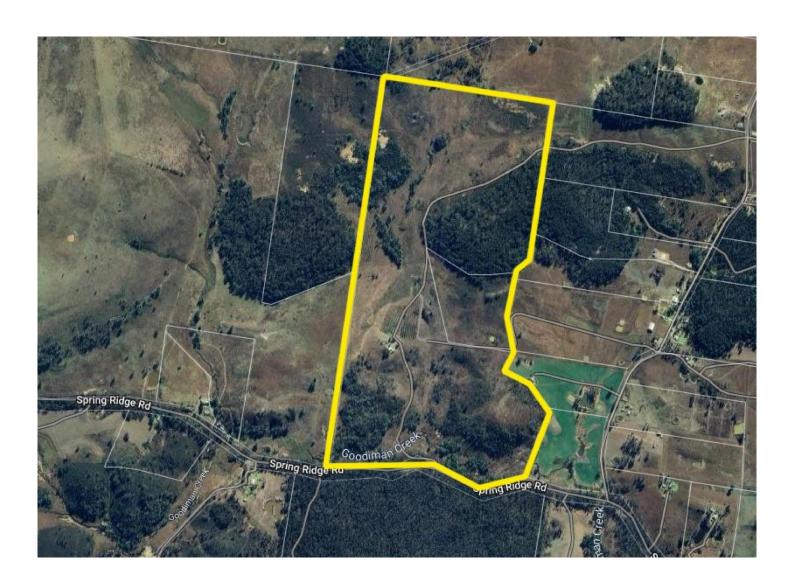

## 1732 Spring Ridge Road Gulgong NSW

Explore this perfect small farm on 141.42 hectares (348 acres) of versatile land, just 40 minutes from Mudgee, 20 minutes west of Gulgong, and 25 minutes from Dunedoo. A must-see for anyone looking for a charming rural lifestyle.

- A residence featuring three bedrooms, prepared and awaiting transformative renovations
- Stunning 141.42ha or 348 acres approx. of cleared/timbered countryside, fully fenced and offering 6 main paddocks
- Water is a feature with Goodiman creek frontage, equipped solar bore, 5 dams and rainwater storage
- Double lock up shed with attached two car awning plus original timber shedding for added storage
- Suitable for cattle, sheep and hunting or anything the heart desires
- Offering original timber yards, mains power, tar road frontage and established olive trees