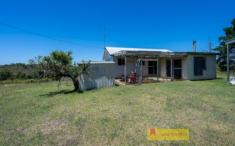

- A residence featuring three bedrooms, prepared and awaiting transformative renovations
- Stunning 141.42ha or 348 acres approx. of cleared/timbered countryside, fully fenced and offering 6 main paddocks
- Water is a feature with Goodiman creek frontage, equipped solar bore, 5 dams and rainwater storage
- Double lock up shed with attached two car awning plus original timber shedding for added storage
- Suitable for cattle, sheep and hunting or anything the heart desires
- Offering original timber yards, mains power, tar road frontage and established olive trees