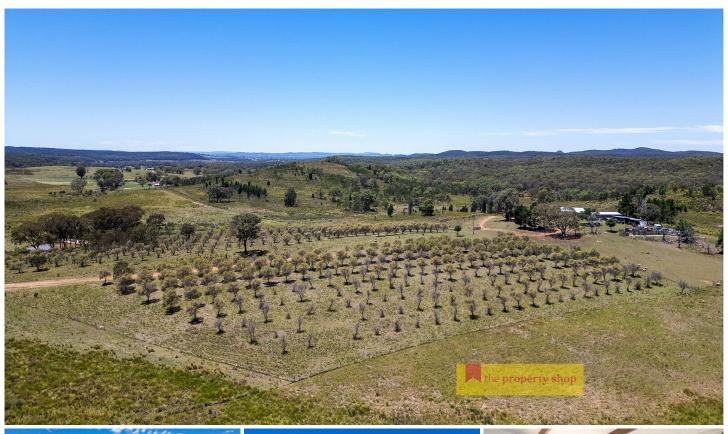

## 1732 Spring Ridge Road Gulgong NSW

Explore this perfect small farm on 141.42 hectares (348 acres) of versatile land, just 40 minutes from Mudgee, 20 minutes west of Gulgong, and 25 minutes from Dunedoo. A must-see for anyone looking for a charming rural lifestyle.

- A residence featuring three bedrooms, prepared and awaiting transformative renovations
- Stunning 141.42ha or 348 acres approx. of cleared/timbered countryside, fully fenced and offering 6 main paddocks
- Water is a feature with Goodiman creek frontage, equipped solar bore, 5 dams and rainwater storage
- Double lock up shed with attached two car awning plus original timber shedding for added storage
- Suitable for cattle, sheep and hunting or anything the heart desires
- Offering original timber yards, mains power, tar road frontage and established olive trees