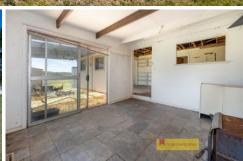

- A residence featuring three bedrooms, prepared and awaiting transformative renovations
- Stunning 141.42ha or 348 acres approx. of cleared/timbered countryside, fully fenced and offering 6 main paddocks
- Water is a feature with Goodiman creek frontage, equipped solar bore, 5 dams and rainwater storage
- Double lock up shed with attached two car awning plus original timber shedding for added storage
- Suitable for cattle, sheep and hunting or anything the heart desires
- Offering original timber yards, mains power, tar road frontage and established olive trees