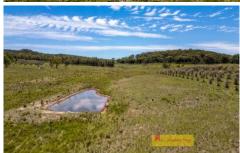

- A residence featuring three bedrooms, prepared and awaiting transformative renovations
- Stunning 141.42ha or 348 acres approx. of cleared/timbered countryside, fully fenced and offering 6 main paddocks
- Water is a feature with Goodiman creek frontage, equipped solar bore, 5 dams and rainwater storage
- Double lock up shed with attached two car awning plus original timber shedding for added storage
- Suitable for cattle, sheep and hunting or anything the heart desires
- Offering original timber yards, mains power, tar road frontage and established olive trees