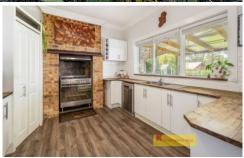

## Features include:

- An open-plan living and dining area featuring reverse cycle air conditioning and a wood fire.
- A modern kitchen equipped with a 900mm freestanding electric oven/gas stove, dishwasher, and a spacious pantry.
- A generously sized master bedroom with an adjoining parents' retreat or home office and reverse cycle air conditioning.
- Three additional well sized bedrooms
- A renovated bathroom boasting a double shower and double vanity.
- A well-appointed laundry with a second toilet and built-in cabinetry.
- An expansive rear deck complemented by an additional spacious freestanding entertaining area.