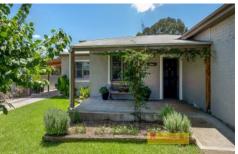

## Features include:

- An open-plan living and dining area featuring reverse cycle air conditioning and a wood fire.
- A modern kitchen equipped with a 900mm freestanding electric oven/gas stove, dishwasher, and a spacious pantry.
- A generously sized master bedroom with an adjoining parents' retreat or home office and reverse cycle air conditioning.
- Three additional well sized bedrooms
- A renovated bathroom boasting a double shower and double vanity.
- A well-appointed laundry with a second toilet and built-in cabinetry.
- An expansive rear deck complemented by an additional spacious freestanding entertaining area.