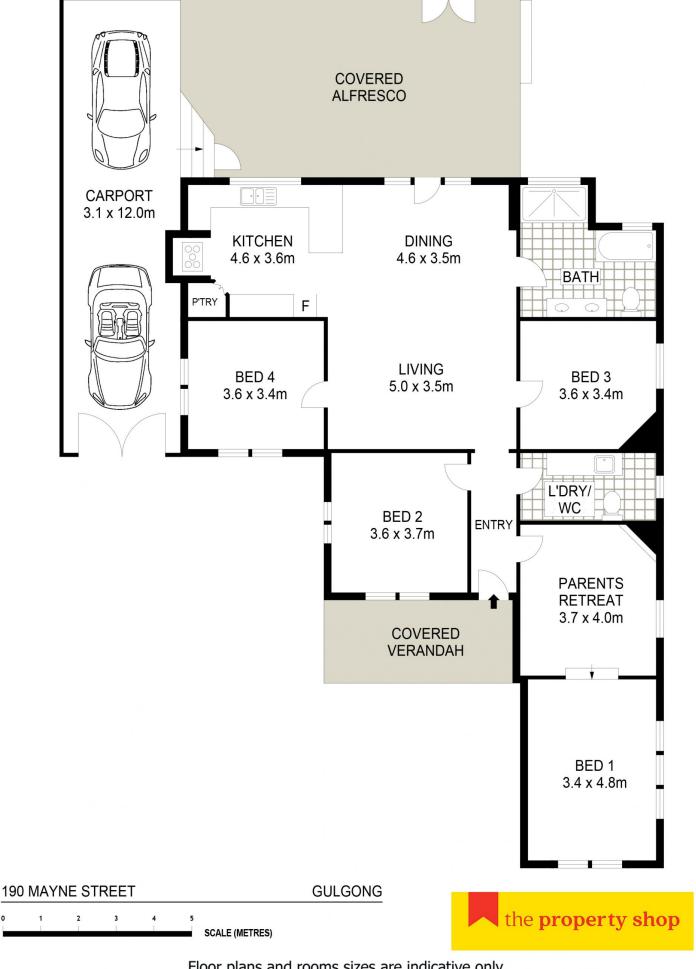

## 190 Mayne Street Gulgong NSW

Located just 600 meters from the CBD and offering direct access to a picturesque golf course, this charming residence is brimming with allure. Gulgong, a historic village, has emerged as a sought-after residential destination, offering a convenient 20-minute commute to Mudgee.

## Features include:

- An open-plan living and dining area featuring reverse cycle air conditioning and a wood fire.
- A modern kitchen equipped with a 900mm freestanding electric oven/gas stove, dishwasher, and a spacious pantry.
- A generously sized master bedroom with an adjoining parents' retreat or home office and reverse cycle air conditioning.
- Three additional well sized bedrooms
- A renovated bathroom boasting a double shower and double vanity.
- A well-appointed laundry with a second toilet and built-in cabinetry.
- An expansive rear deck complemented by an additional spacious freestanding entertaining area.

## 4 🕮 1 🚝 4 😭

Price : \$ 650,000 Land Size : 1011 sqm

View: https://www.thepropertyshop.com.au/sale/n sw/central-west/gulgong/residential/house/7

889211

Sara Perry 02 6372 2222

Olivia Dwyer 02 6372 2222

Floor plans and rooms sizes are indicative only