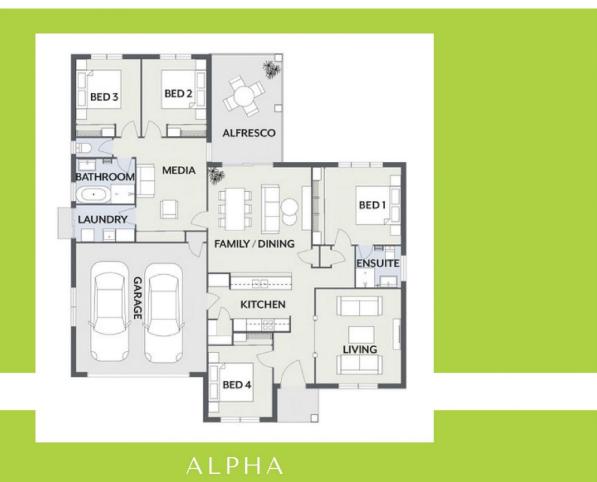

## **50 Knox Crescent Mudgee NSW**

We are excited to present to you a stunning brand-new four-bedroom home that is move-in ready. This spacious and well-designed property is sure to impress with its modern finishes and thoughtful layout.

- Offering four spacious bedrooms with built-in wardrobes and plenty of natural light
- Modern and practical kitchen, featuring stone bench tops, walk-in pantry, and gas-cooktop
- The option of multiple living areas, ideal for the growing family
- Stay comfortable year-round with ducted air-conditioning throughout
- Fully covered alfresco tiled area overlooking your low-maintenance yard
- Enjoy a backyard big enough for kids to run around and plenty of room for your dream