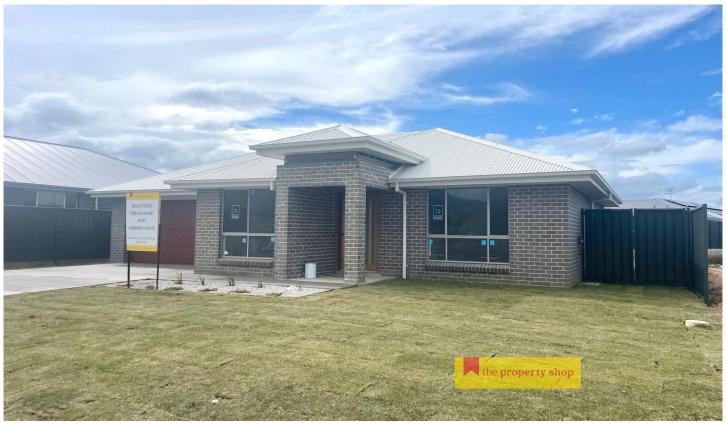

## **50 Knox Crescent Mudgee NSW**

We are excited to present to you a stunning brand-new four-bedroom home that is move-in ready. This spacious and well-designed property is sure to impress with its modern finishes and thoughtful layout.

- Offering four spacious bedrooms with built-in wardrobes and plenty of natural light
- Modern and practical kitchen, featuring stone bench tops, walk-in pantry, and gas-cooktop
- The option of multiple living areas, ideal for the growing family
- Stay comfortable year-round with ducted air-conditioning throughout
- Fully covered alfresco tiled area overlooking your low-maintenance yard
- Enjoy a backyard big enough for kids to run around and plenty of room for your dream

4 📭 2 🖺 2 🚘

**Price** : \$ 749,000 **Land Size** : 622 sqm

View : https://www.thepropertyshop.com.au/sale/n sw/dubbo-orana/mudgee/residential/house/

7878875

Sara Perry 02 6372 2222

Olivia Dwyer 02 6372 2222